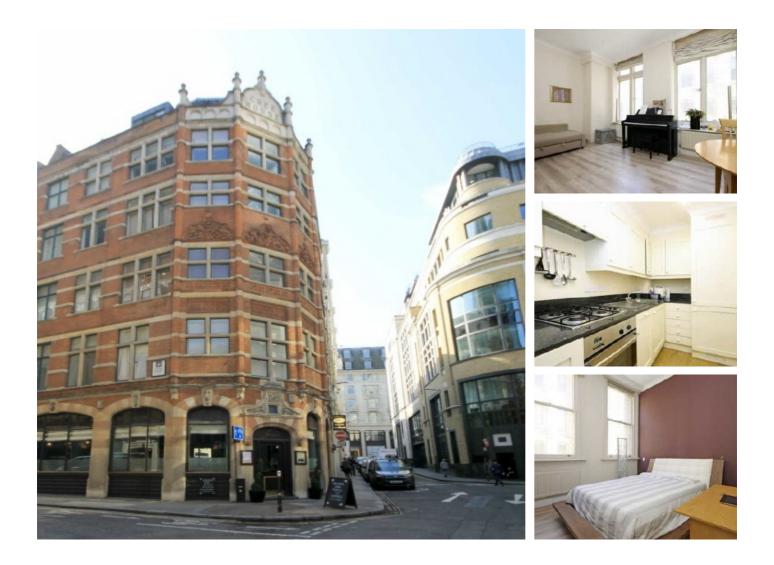

## Creechurch Lane, EC3A £2,500 Per calendar month

This one bedroom apartment is in a small mansion block in the heart of the City, with the famous Gherkin right on your doorstep. The property also has large windows which floods the apartment with natural light throughout. Energy Rating: D.

Creechurch Lane is right in the thick of things, close to all the shops, bars and restaurants that Bishopsgate, Bank and Fenchurch Street have to offer.

## Features

One Double Bedroom High Ceilings Bright and Spacious Large Period Windows Close to Transport Links Furnished