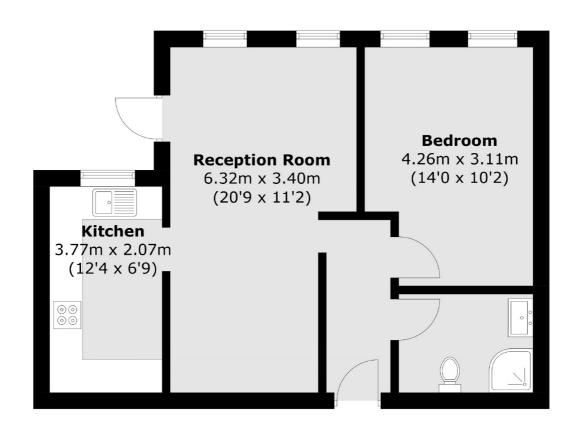

## Back Church Lane, London, E1

Total area (approx.): 50.4 sq. m (542.5 sq. ft)

City

London E1 7HW

Lettings

5 Sandys Row

020 7392 9111