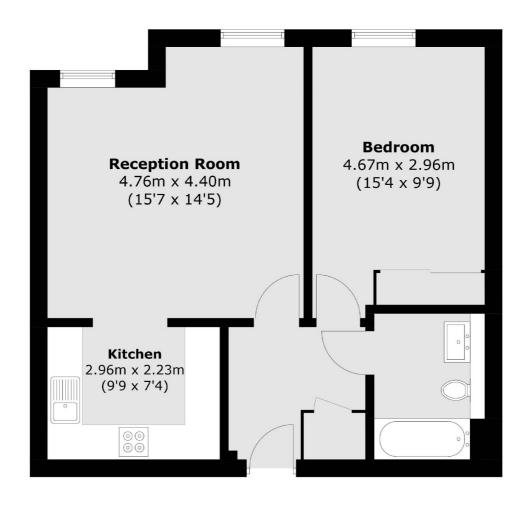

### Leyden Street, London, E1

Total area (approx.): 52.0 sq. m (559.7 sq. ft)

City

London E1 7HW

Lettings

5 Sandys Row

020 7392 9111