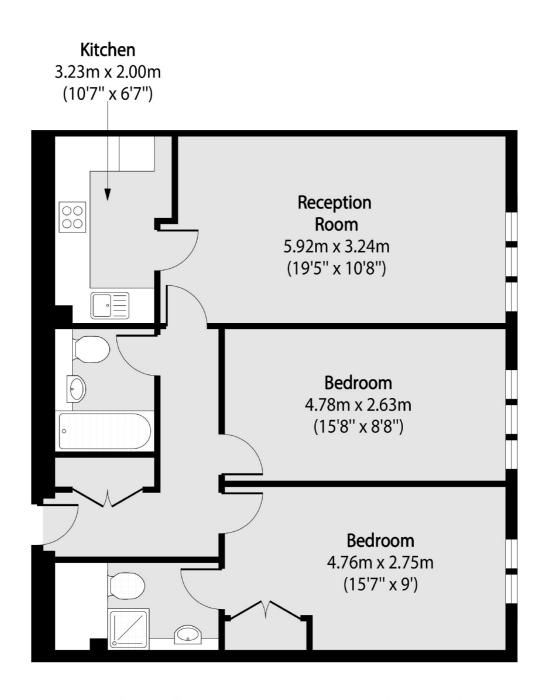

## Folgate Street, E1

£3,000 Per calendar month

A two double bedroom, two bathroom apartment in the heart of Spitalfields on Folgate Street. The apartment has a spacious living room with a separate kitchen, and comes with onsite concierge and a parking space.

## Folgate Street, London, E1

Total area (approx): 67.94 sq m (731 sq. ft)

5 Sandys Row

020 7392 9111

London E1 7HW

Lettings