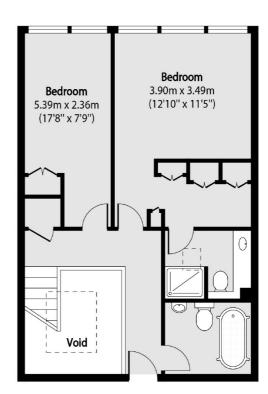

## Commercial Street, E1

£4,000 Per calendar month

This split level beautifully presented two double bedroom warehouse conversion in the old telephone Exchange Building, the property has a large reception room and private balcony

## Commercial Street, London, E1

City

London E1 7HW

Lettings

5 Sandys Row

020 7392 9111

Fifth Floor Sixth Floor

Total area (approx): 112.56 sq m (1212 sq. ft)

(Excluding Void)

Balcony area (approx): 10.40 sq m (112 sq. ft)