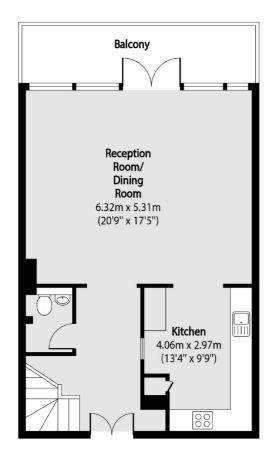

## Commercial Street, E1

£4,000 Per calendar month

This split level beautifully presented two double bedroom warehouse conversion in the old telephone Exchange Building, the property has a large reception room and private balcony

## Commercial Street, London, E1

City

London E1 7HW

Lettings

5 Sandys Row

020 7392 9111

Fifth Floor Sixth Floor

Total area (approx): 112.56 sq m (1212 sq. ft)

(Excluding Void)

Balcony area (approx): 10.40 sq m (112 sq. ft)