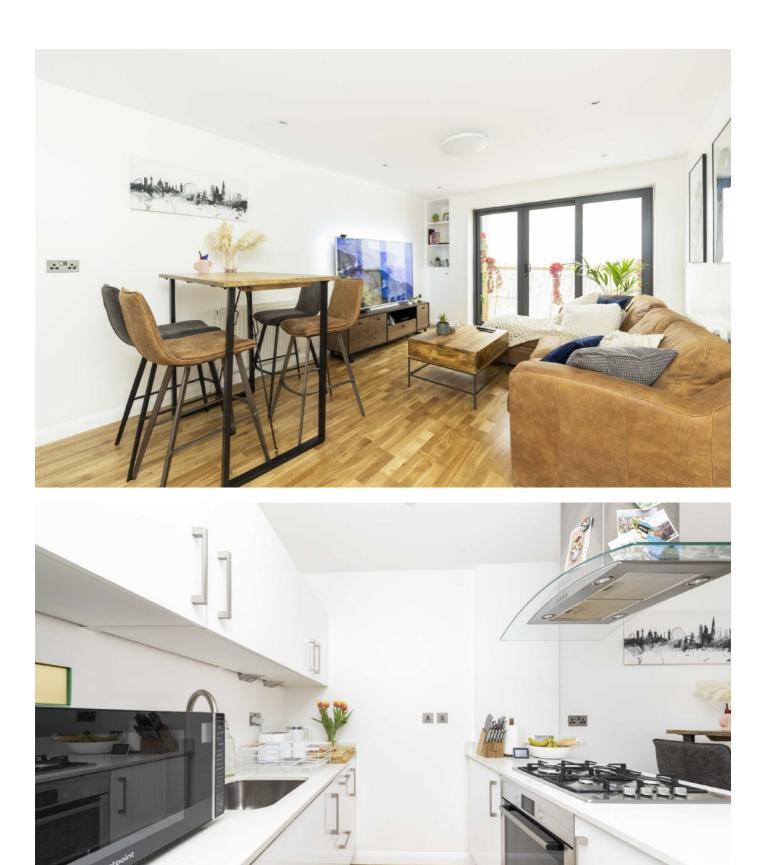

## Calvin Street, E1 £2,300 Per calendar month

A well presented one double bedroom apartment in the heart of Spitalfeilds on Calvin Street. This property has an very large open plan living and kitchen area, floor to ceiling windows with a private balcony and great storage throughout.

## Features

FURNISHED Modern Open Plan Private Balcony Central Location Available in May