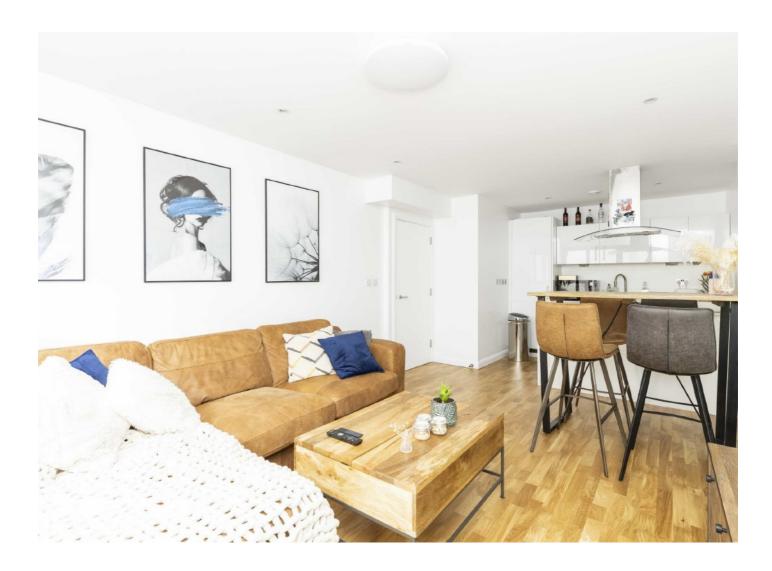

## Calvin Street, E1 £2,300 Per calendar month

A well presented one double bedroom apartment in the heart of Spitalfeilds on Calvin Street. This property has an very large open plan living and kitchen area, floor to ceiling windows with a private balcony and great storage throughout.

## Features

FURNISHED Modern Open Plan Private Balcony Central Location Available in May