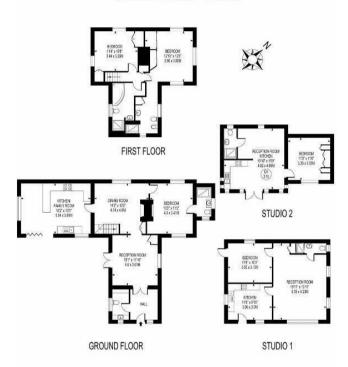

## **NORTH LODGE**

APPROXIMATE GROSS INTERNAL FLOOR AREA: 1386 SQ FT- 128.80 SQ M (EXCLUDING STUDIO) STUDIO 1 & 2 AREA: 893 SQ FT- 83.0 SQ M TOTAL AREA: 2279 SQ FT- 211.80 SQ M

The property features a entrance hallway, two reception rooms, a large kitchen/dinning room with bi-folding doors onto the large rear garden, three doubles bedrooms (two with en-suite), and a substantial family bathroom. Externally, the property has a substantial green belt land with a garage/workshop, an additional outbuilding for versatile indoor and outdoor workspaces, and ample off-street parking for numerous vehicles. Offered with NO ONWARD CHAIN supporting a quick and easy sale, this property is one to not miss! We look forward to your early viewings.