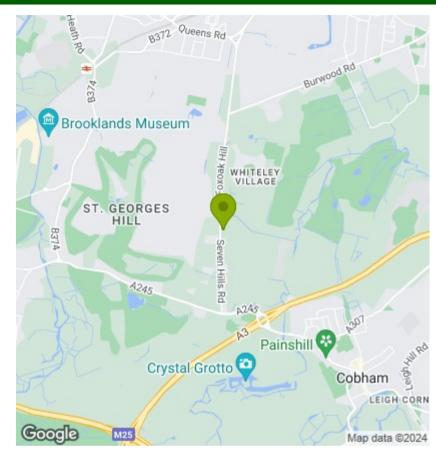

## Description

Rawlinson and Webber are pleased to introduce to the market 'North Lodge'. This fantastic detached property includes a very large plot, just off Seven Hills Road near to the prestigious St Georges Hill.

Situated on a Private Road of Convent Lane, Cobham. Close to Cobham's amenities, Outstanding schools such as Notre Dame School and beautiful Surrey Walks; this property offers exclusivity and versatility for the right buyer.