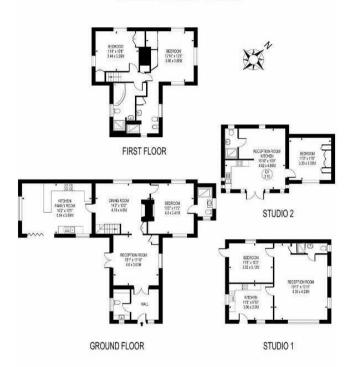

## NORTH LODGE

APPROXIMATE GROSS INTERNAL FLOOR AREA: 1386 SQ FT- 128.80 SQ M
(EXCLUDING STUDIO)
STUDIO 1 & 2 AREA: 893 SQ FT- 83.0 SQ M
TOTAL AREA: 2279 SQ FT- 211.80 SQ M

The property features a entrance hallway, two reception rooms, a large kitchen/dinning room with bi-folding doors onto the large rear garden, three doubles bedrooms (two with en-suite), and a substantial family bathroom. Externally, the property has a substantial green belt land with a garage/workshop, an additional outbuilding for versatile indoor and outdoor workspaces, and ample off-street parking for numerous vehicles. Offered with NO ONWARD CHAIN supporting a quick and easy sale, this property is one to not miss! We look forward to your early viewings.