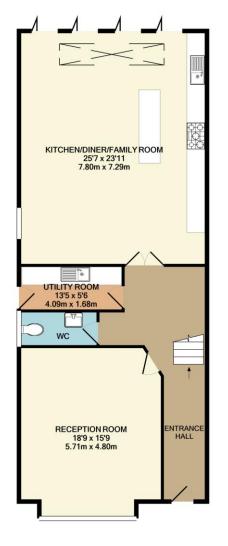

## TOTAL APPROX. FLOOR AREA 2691 SQ.FT. (250.0 SQ.M.)

Whilst every attempt has been made to ensure the accuracy of the floor plan contained here, measurements of doors, windows, rooms and any other items are approximate and no responsibility is taken for any error, omission, or mis-statement. This plan is for illustrative purposes only and should be used as such by any prospective purchaser. The services, systems and appliances shown have not been tested and no guarantee as to their operability or efficiency can be given Made with Metropix ©2021