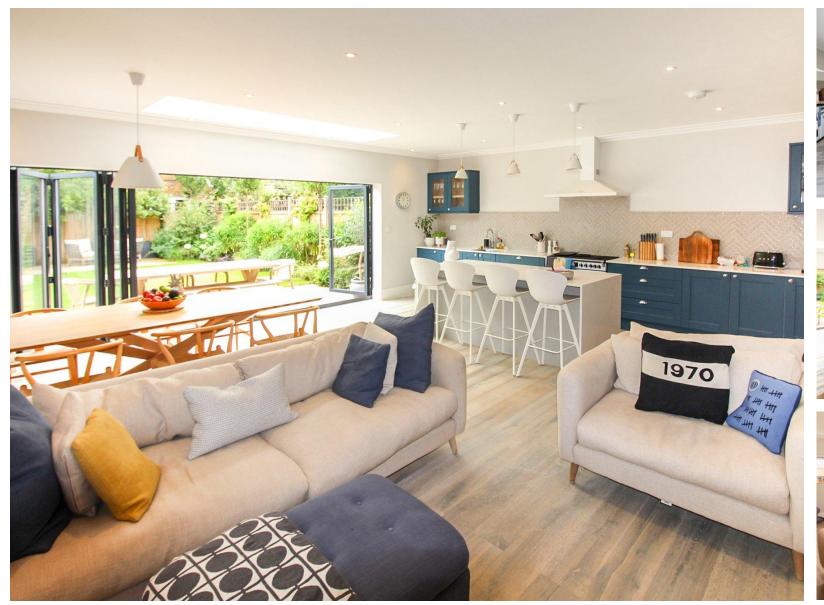

Rawlinson & Webber are delighted to offer for sale, for the first time to the market, this beautiful MODERN, HALLS-ADJOINING family home. The property has been EXCLUSIVELY DESIGNED and incorporates HIGH CEILINGS, UNDERFLOOR HEATING, an AMERICAN FRIDGE/FREEZER and a RANGE COOKER. The beautiful partly paved LANDSCAPED REAR GARDEN is accessed via BI-FOLD DOORS which lead from the OPEN PLAN KITCHEN/DINING/FAMILY ROOM. Further benefits include PLENTY of OFF-STREET PARKING to the front and special mention is made of the EXCELLENT LOCATION in the heart of East Molesey village.