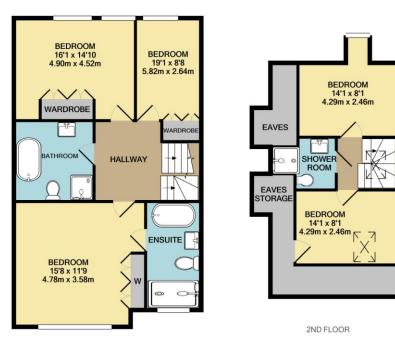

## TOTAL APPROX. FLOOR AREA 2691 SQ.FT. (250.0 SQ.M.)

Whilst every attempt has been made to ensure the accuracy of the floor plan contained here, measurements of doors, windows, rooms and any other items are approximate and no responsibility is taken for any error, omission, or mis-statement. This plan is for illustrative purposes only and should be used as such by any prospective purchaser. The services, systems and appliances shown have not been tested and no guarantee as to their operability or efficiency can be given Made with Metropix ©2021