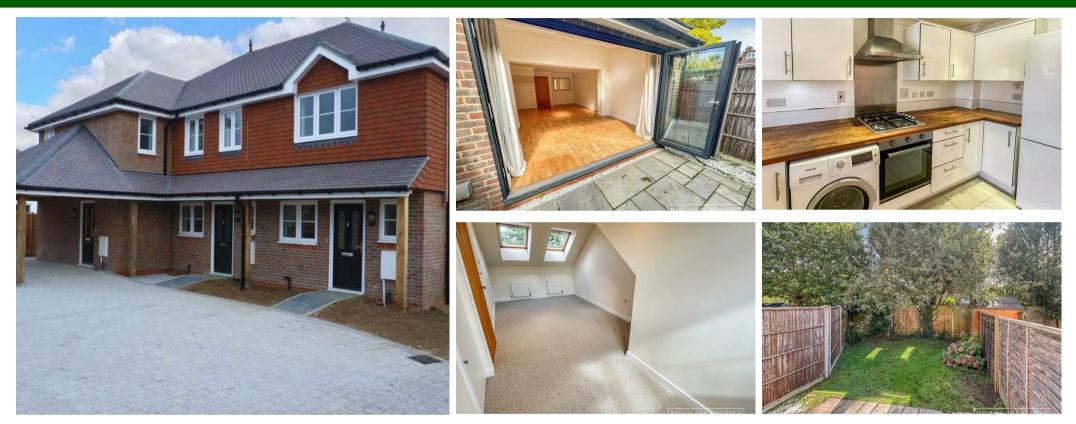

## Description

Rawlinson and Webber are pleased to offer for sale this impressive three-bedroom, three-storey mid-terrace home, available with no onward chain and vacant possession. Situated in a quiet cul-de-sac in West Molesey and built in 2012, this property features a contemporary design and practical layout.

Approx. Gross Internal Floor Area 1039 sq. ft / 96.61 sq. m

Produced by designimperial.com

The ground floor includes an entrance hallway, a cloakroom, and an extended, bright lounge with skylights and large bifold doors that open onto the south-facing rear garden. The modern kitchen is equipped with white eye-level and base units, as well as a built-in oven and extractor fan. Additionally, the ground floor benefits from underfloor heating, while radiators heat the upper floors.

The first floor offers two spacious double bedrooms and a stylish family bathroom, while the top floor comprising a third double bedroom. Externally, the property provides off-street parking for two cars, an open front porch, and a generously sized rear garden with a sought-after southerly aspect, featuring a patio area, lawn, garden shed, and separate bicycle storage.