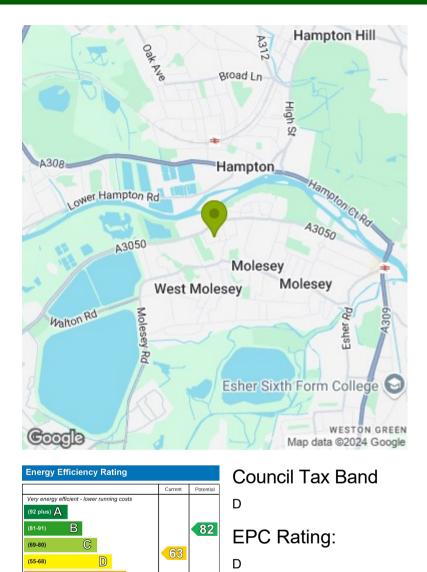

A monthly service charge of £21.11 covers the maintenance of the lawns and flower beds for the three properties.

(39-54)

(21-38)

Ξ

EU Directive

2002/91/EC

Not energy efficient - higher running costs

**England & Wales** 