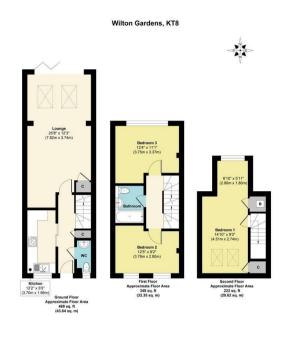

Approx. Gross Internal Floor Area 1039 sq. ft / 96.61 sq. m

Produced by designimperial.com

The ground floor includes an entrance hallway, a cloakroom, and an extended, bright lounge with skylights and large bifold doors that open onto the south-facing rear garden. The modern kitchen is equipped with white eye-level and base units, as well as a built-in oven and extractor fan. Additionally, the ground floor benefits from underfloor heating, while radiators heat the upper floors.

The first floor offers two spacious double bedrooms and a stylish family bathroom, while the top floor comprising a third double bedroom. Externally, the property provides off-street parking for two cars, an open front porch, and a generously sized rear garden with a sought-after southerly aspect, featuring a patio area, lawn, garden shed, and separate bicycle storage.