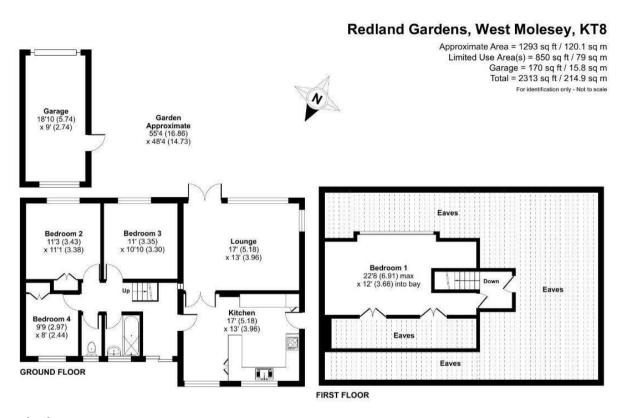

## Description

Rawlinson and Webber are pleased to offer for sale this fantastic four bedroom, semi-detached bungalow; situated in Redland Gardens – a private cul-de-sac in West Molesey.

This home offers a versatile space and a large external plot with ample potential to enlarge and modernise (STPP). Featuring an entrance hallway, a front-facing kitchen/breakfast room, leading to an expansive 17' lounge with French Doors opening to the southerly-facing rear garden. Completing the ground floor are three bedrooms, two of which include built-in storage, and a family bathroom with a separate W/C. Upstairs, benefits from a landing with a loft conversion and access to additional loft space and an impressive double bedroom with storage in the eaves, now requiring some work.

Externally the property comprises off-street parking on its own drive-way, and a large rear garden with the benefit of a detached garage with rear vehicular access via double gates. Other benefits include; NO ONWARD CHAIN, double-glazing and gas central heating.