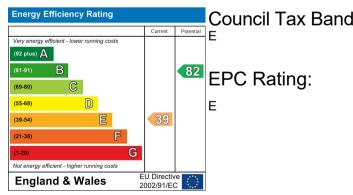

ot with ample potential to enlarge and modernise (STPP). Featuring an entrance hallway, a front-facing kitchen/breakfast room, leading to an expansive 17' lounge with French Doors opening to the southerly-facing rear garden. Completing the ground floor are three bedrooms, two of which include built-in storage, and a family bathroom with a separate W/C. Upstairs, benefits from a landing with a loft conversion and access to additional loft space and an impressive double bedroom with storage in the eaves, now requiring some work.

Externally the property comprises off-street parking on its own drive-way, and a large rear garden with the benefit of a detached garage with rear vehicular access via double gates. Other benefits include; NO ONWARD CHAIN, double-glazing and gas central heating.