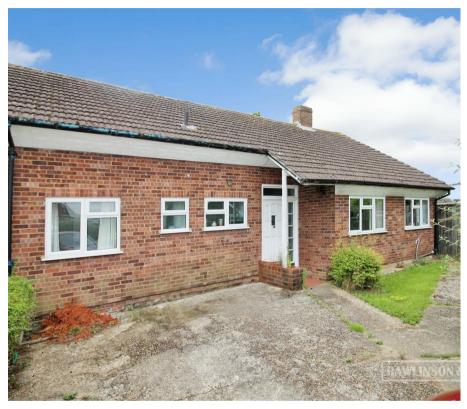

## Description

Rawlinson and Webber are pleased to offer for sale this fantastic four bedroom, semi-detached bungalow; situated in Redland Gardens – a private cul-de-sac in West Molesey.

This home offers a versatile space and a large external plot with ample potential to enlarge and modernise (STPP). Featuring an entrance hallway, a front-facing kitchen/breakfast room, leading to an expansive 17' lounge with French Doors opening to the southerly-facing rear garden. Completing the ground floor are three bedrooms, two of which include built-in storage, and a family bathroom with a separate W/C. Upstairs, benefits from a landing with a loft conversion and access to additional loft space and an impressive double bedroom with storage in the eaves, now requiring some work.

Externally the property comprises off-street parking on its own drive-way, and a large rear garden with the benefit of a detached garage with rear vehicular access via double gates. Other benefits include; NO ONWARD CHAIN, double-glazing and gas central heating.