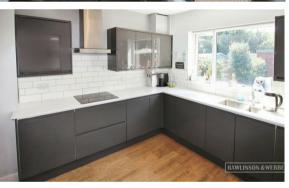

The ground floor features a front-facing reception room adorned with a bay window and a log burner. This versatile space can serve as a fourth bedroom, with a third bedroom conveniently located next to it. The ground floor also includes a hallway, cloakroom, staircase, hallway storage, and a shower room for added convenience. Additionally, there are two more reception rooms, one of which opens into a well-appointed modern kitchen and provides direct access to the westfacing rear garden through stunning bi-fold doors.