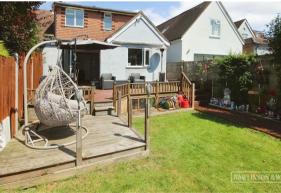

Upstairs, there are two double bedrooms with built-in wardrobes and storage, as well as a spacious L-shaped bathroom.

Externally, the property offers off-street parking on its private driveway, side pedestrian access, and a sunny west-facing rear garden with a split-level decking area and two versatile garden cabins, perfect for use as a home office or additional storage.