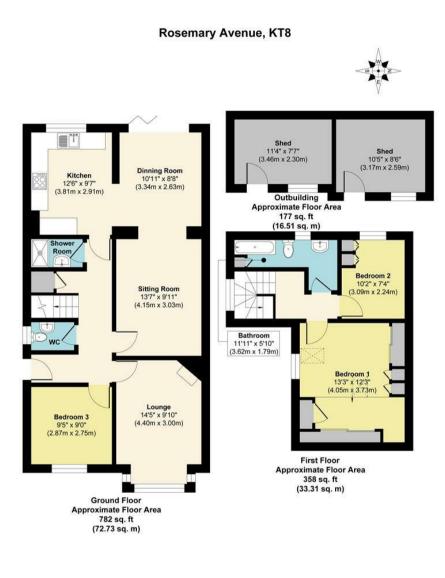

## Approx. Gross Internal Floor Area 1317 sq. ft / 122.55 sq. m This plan is for layout guidance only. Not drawn to scale unless stated. Windows and door openings are approximate. The services, systems and appliances shown have not been tested and no guarantee as to their operability and efficiency can be given. Whilst every care is taken in the preparation of this plan, please check all dimensions, shapes and compass bearings before making decisions reliant upon them. Produced by designimperial.com

## Description

Rawlinson and Webber welcome to the market this charming 3/4-bedroom semi-detached chalet bungalow located in a very desirable West Molesey road. This delightful home offers spacious living areas, off-street parking, and a beautiful west-facing rear garden complete with 2 garden cabins, providing multi-purpose use or additional storage.

The ground floor features a front-facing reception room adorned with a bay window and a log burner. This versatile space can serve as a fourth bedroom, with a third bedroom conveniently located next to it. The ground floor also includes a hallway, cloakroom, staircase, hallway storage, and a shower room for added convenience. Additionally, there are two more reception rooms, one of which opens into a well-appointed modern kitchen and provides direct access to the westfacing rear garden through stunning bi-fold doors.

Upstairs, there are two double bedrooms with built-in wardrobes and storage, as well as a spacious L-shaped bathroom.

Externally, the property offers off-street parking on its private driveway, side pedestrian access, and a sunny west-facing rear garden with a split-level decking area and two versatile garden cabins, perfect for use as a home office or additional storage.