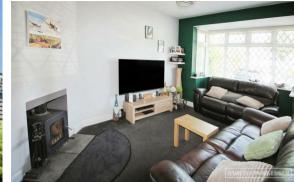

The ground floor features a front-facing reception room adorned with a bay window and a log burner. This versatile space can serve as a fourth bedroom, with a third bedroom conveniently located next to it. The ground floor also includes a hallway, cloakroom, staircase, hallway storage, and a shower room for added convenience. Additionally, there are two more reception rooms, one of which opens into a well-appointed modern kitchen and provides direct access to the westfacing rear garden through stunning bi-fold doors.