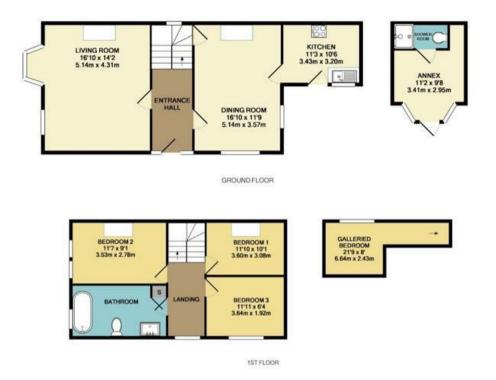

77-79 Walton Road, East Molesey, Surrey, KT8 0DP 020 8941 1234

enquiries@rawlinsonandwebber.co.uk https://www.rawlinsonandwebber.co.uk/Contac

TOTAL APPROX FLOOR AREA 1297 SQ.FT. (120.5 SQ.M).

## Description

Rawlinson and Webber are delighted to present this exceptional Victorian link-detached property located on the border of East and West Molesey. The expansive ground floor features an inviting entrance hallway with stair access, a spacious and airy lounge with a bay window, high ceilings, elegant dado and picture rails, and period-style windows. Towards the rear, you'll find a generous dining room, seamlessly styled to complement the character of the property. Additionally, a single-storey extension houses a contemporary kitchen.

Upstairs, the property offers three well-proportioned bedrooms and an elegant four-piece bathroom complete with a claw-foot bathtub and separate shower.

Externally, the property includes a split-level annex with its own entrance, featuring a lounge, en-suite shower room, and an upstairs room accessible from the main house. The property also boasts a lawned front garden and a low-maintenance, paved rear garden, all walled in for a secluded and private feel.