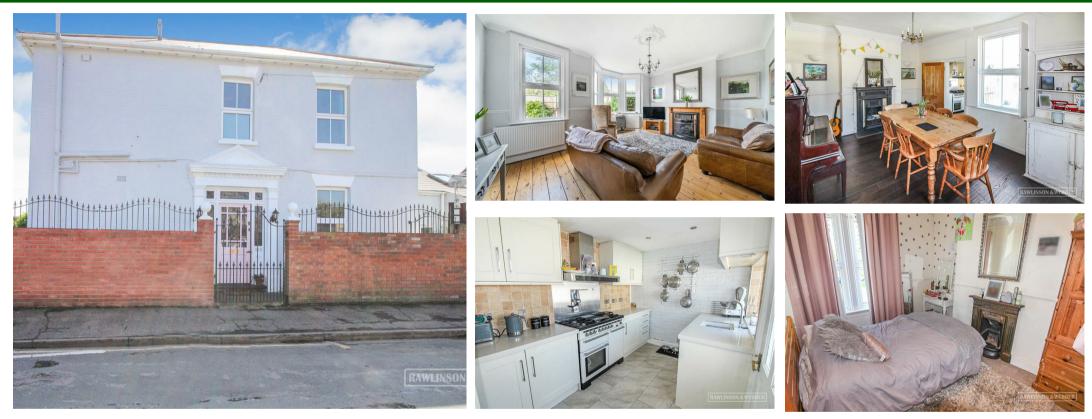

## 328 Walton Road, West Molesey, Surrey, KT8 2HY

## Asking Price £649,950 Freehold

- LINK-DETACHED VICTORIAN HOUSE
- KITCHEN
- GARDEN & COURTYARD
- WEST MOLESEY

- 3 BEDROOMS
- FAMILY BATHROOM
- SPACIOUS CORNER PLOT

- 2 RECEPTION ROOMS
- ANNEXE WITH SHOWER ROOM
- DOUBLE GLAZED & GAS CENTRAL HEATING

## Description

Rawlinson and Webber are delighted to present this exceptional Victorian link-detached property located on the border of East and West Molesey. The expansive ground floor features an inviting entrance hallway with stair access, a spacious and airy lounge with a bay window, high ceilings, elegant dado and picture rails, and period-style windows. Towards the rear, you'll find a generous dining room, seamlessly styled to complement the character of the property. Additionally, a single-storey extension houses a contemporary kitchen.

Upstairs, the property offers three well-proportioned bedrooms and an elegant four-piece bathroom complete with a claw-foot bathtub and separate shower.

Externally, the property includes a split-level annex with its own entrance, featuring a lounge, en-suite shower room, and an upstairs room accessible from the main house. The property also boasts a lawned front garden and a low-maintenance, paved rear garden, all walled in for a secluded and private feel.