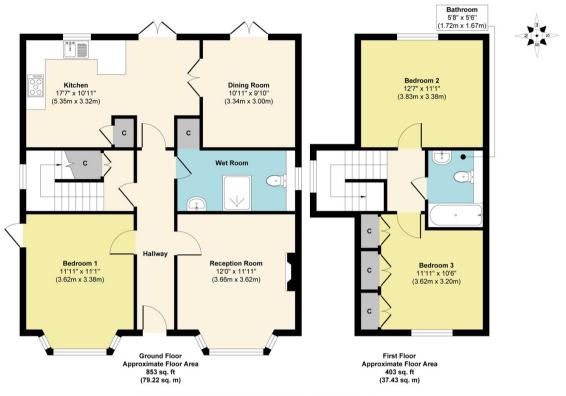

Approx. Gross Internal Floor Area 1256 sq. ft / 116.66 sq. m Illustration for identification purposes only, measurements are approximate, not to scale. Produced by Elements Property

### Description

An EXCELLENT OPPORTUNITY to purchase an OLDER STYLE, DETACHED CHALET BUNGALOW. The property has 3-DOUBLE BEDROOMS, PLENTY of OFF-STREET PARKING on its OWN DRIVEWAY, COVERED SIDE ACCESS and a DETACHED UTILITY ROOM. There is also a SEPARATE WET ROOM on the ground floor which is ideal for a purchaser with mobility issues. Special mention is also made of the GOOD SIZE, PRETTY REAR GARDEN which is partly paved and boasts a variety of shrubs and trees. The property is located in a QUIET CUL-DE-SAC location and your early viewing is HIGHLY RECOMMENDED.