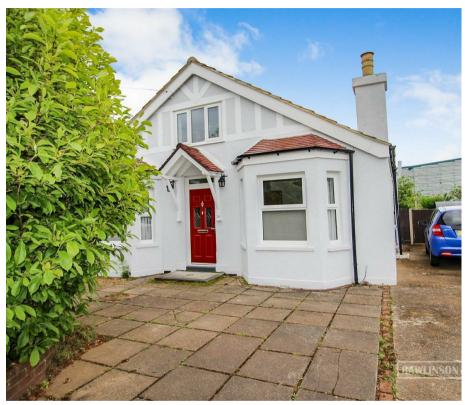

# 16 Monks Avenue, West Molesey, Surrey, KT8 2HD

## PRICE Asking Price £529,950 FREEHOLD

- DETACHED CHALET BUNGALOW
- KITCHEN/BREAKFAST ROOM
- UTILITY ROOM
- WEST MOLESEY

- 3-DOUBLE BEDROOMS
- WET ROOM
- REAR GARDEN

- 2 RECEPTION ROOMS
- FAMILY BATHROOM
- OFF-STREET PARKING

### Description

An EXCELLENT OPPORTUNITY to purchase an OLDER STYLE, DETACHED CHALET BUNGALOW. The property has 3-DOUBLE BEDROOMS, PLENTY of OFF-STREET PARKING on its OWN DRIVEWAY, COVERED SIDE ACCESS and a DETACHED UTILITY ROOM. There is also a SEPARATE WET ROOM on the ground floor which is ideal for a purchaser with mobility issues. Special mention is also made of the GOOD SIZE, PRETTY REAR GARDEN which is partly paved and boasts a variety of shrubs and trees. The property is located in a QUIET CUL-DE-SAC location and your early viewing is HIGHLY RECOMMENDED.