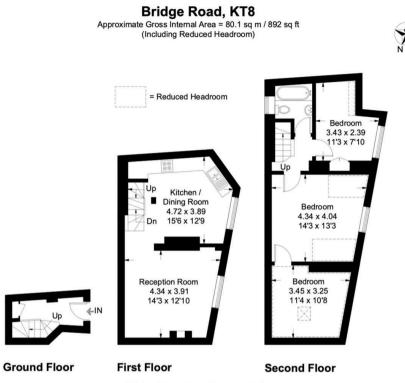

The accommodation features a private lobby entrance with stairs leading to the first floor, occupying a reception room, and a kitchen/breakfast room, adorned with original wooden beams and large windows. The second floor includes a principal bedroom with an adjoining study/additional bedroom and a second bedroom. A contemporary bathroom completes this beautiful apartment. This property is perfect for those seeking a convenient and stylish home or a buy-to-let with no onward chain.