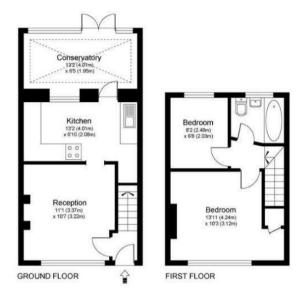

Approximate Gross Internal Floor Area: 52 m sq / 561 sq ft racy of the floor plan contained here, measurements of doors, windows and rooms are as tts. These plans are not to scale and are for re tice and should be used as such by any pr d on this plan. Any finute nive