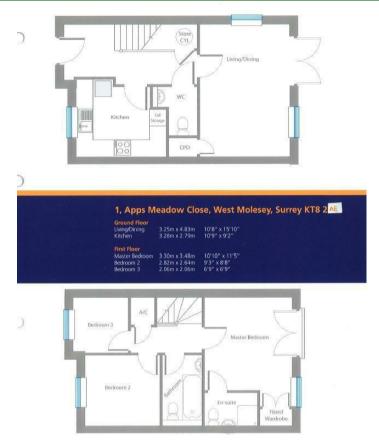

## Description

Rawlinson and Webber are delighted to present for sale this charming three-bedroom semi-detached house, situated on a highly sought-after cul-de sac in West Molesey. This contemporary property features a spacious entrance hallway, a modern kitchen with built-in appliances, a ground floor cloakroom, and a large lounge/dining room at the rear, providing direct access to the secluded garden.

Upstairs, there are three well-proportioned bedrooms, with the principal bedroom featuring a juliet balcony and an ensuite shower room. The upper floor is completed by a stylish family bathroom. Additionally, there is potential for a loft conversion and a ground floor rear extension (subject to planning permission).