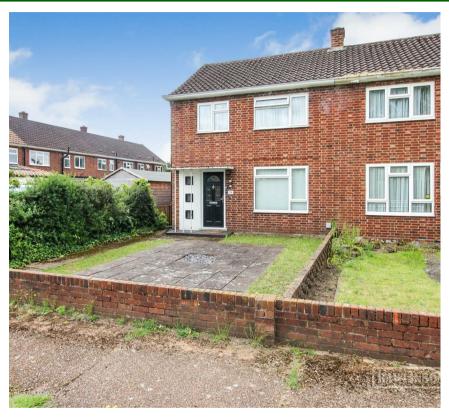

## Down Street, West Molesey, Surrey KT8 2TE

## Asking Price £425,000 Freehold

- SEMI-DETACHED HOUSE
- KITCHEN
- FRONT GARDEN
- NO ONWARD CHAIN

- 2 DOUBLE BEDROOMS
- GROUND FLOOR CLOAKROOM
- WESTERLY FACING REAR GARDEN

- LOUNGE/DINING ROOM
- 1ST FLOOR SHOWER ROOM
- BRICK-BUILT SHED

## Description

Rawlinson and Webber are pleased to offer this fantastic 2 double-bedroom semi-detached house for sale with no onward chain, nestled in a quiet location in West Molesey. Featuring a spacious ground floor; comprising an open plan lounge/dining room, a modern kitchen, ground floor cloakroom. Upstairs offers two well-proportioned double bedrooms and a family shower room.

Externally, the property benefits from a deep front and rear garden with a westerly-facing aspect. Further benefits are side pedestrian access, a brick storage shed and scope to extend (subject to planning permission). We're expecting this property to be extremely popular and we recommend your early viewings.