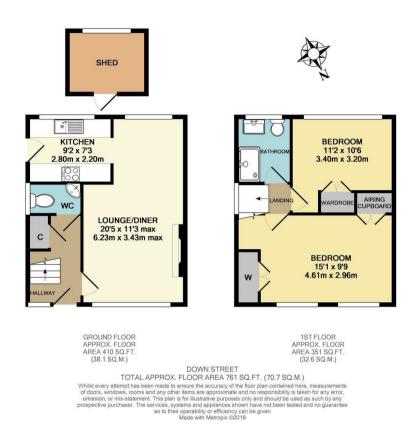

## Description

Rawlinson and Webber are pleased to offer this fantastic 2 double-bedroom semi-detached house for sale with no onward chain, nestled in a quiet location in West Molesey. Featuring a spacious ground floor; comprising an open plan lounge/dining room, a modern kitchen, ground floor cloakroom. Upstairs offers two well-proportioned double bedrooms and a family shower room.

Externally, the property benefits from a deep front and rear garden with a westerly-facing aspect. Further benefits are side pedestrian access, a brick storage shed and scope to extend (subject to planning permission). We're expecting this property to be extremely popular and we recommend your early viewings.