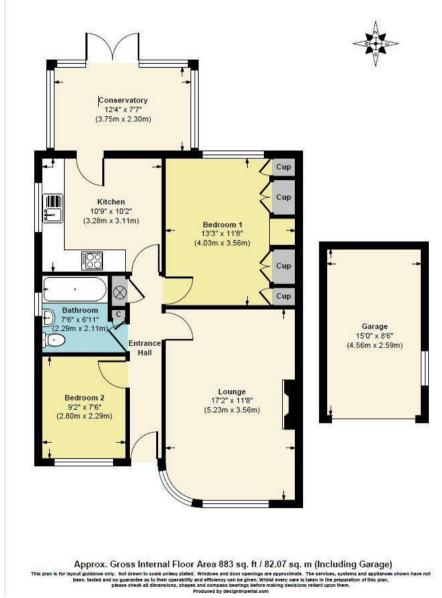

The layout features an expansive accommodation encompassing 2 double bedrooms, a well-positioned kitchen and lounge, a good-size family bathroom. Completing the internal layout is a conservatory/lean to providing access to the rear garden.

Externally, the property benefits from off-street parking on a large drive-way suitable for multiple cars. Side vehicular access from the drive provides access to the rear garden and a detached garage. This 'extra side area' also provides for the property added potential to enlarge at the rear, side and into the loft (subject to planning).