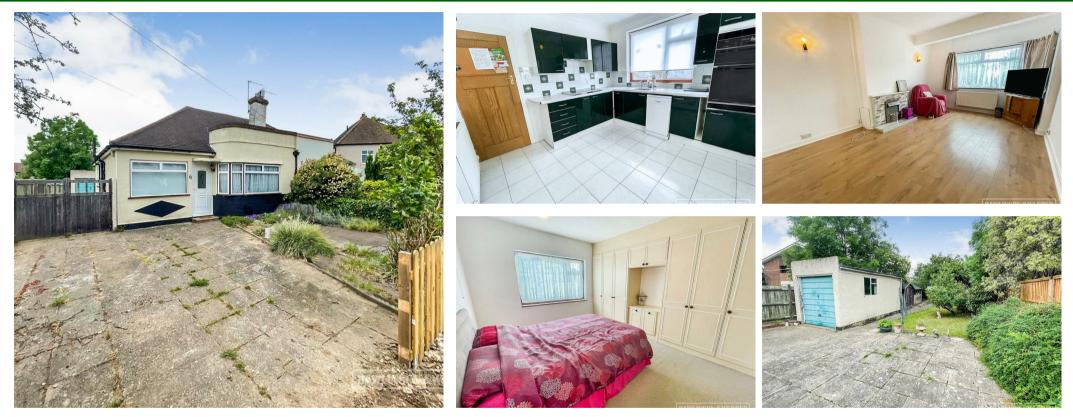

### Description

Rawlinson and Webber are pleased to offer for sale this fantastic 2-bedroom semi-detached bungalow, situated in Dunstable Road, West Molesey. Presenting the ideal 'blank canvas' opportunity to significantly extend and renovate if desired' or it would make a wonderful home for someone particularly wanting a bungalow. A buyer could certainly move in before deciding how to create their forever home.

The layout features an expansive accommodation encompassing 2 double bedrooms, a well-positioned kitchen and lounge, a good-size family bathroom. Completing the internal layout is a conservatory/lean to providing access to the rear garden.

Externally, the property benefits from off-street parking on a large drive-way suitable for multiple cars. Side vehicular access from the drive provides access to the rear garden and a detached garage. This 'extra side area' also provides for the property added potential to enlarge at the rear, side and into the loft (subject to planning).