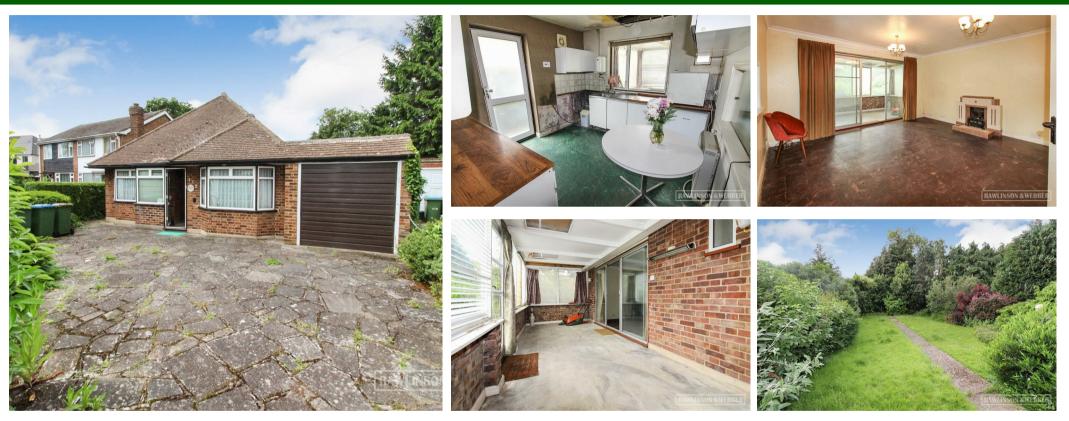

## Description

A rare opportunity has arisen to purchase a substantial 3 bedroom detached bungalow, which has been in the same family ownership we are told, since being built in the 1950's. Now offered for sale with vacant possession, this property offers a significant opportunity to improve and/or enlarge (STPP).

There is also a huge loft space with conversion potential and a large west-facing rear garden. The frontage has a good-sized driveway with ample parking for 2/3 cars and an attached garage with side pedestrian access to the rear.