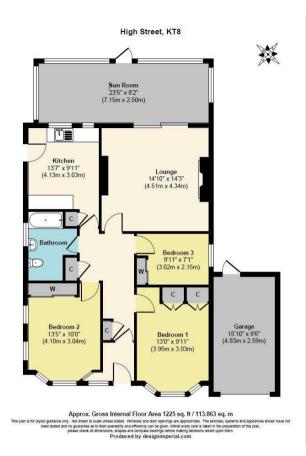

## 112 High Street, West Molesey, Surrey KT8 2LX Asking Price £649,950 Freehold

- DETACHED BUNGALOW
- LOUNGE/DINING ROOM
- ATTACHED GARAGE
- NO ONWARD CHAIN

- 3 BEDROOMS
- KITCHEN
- OFF-STREET PARKING

- 1 BATHROOM
- GARDEN ROOM
- WEST-FACING REAR GARDEN

There is also a huge loft space with conversion potential and a large west-facing rear garden. The frontage has a good-sized driveway with ample parking for 2/3 cars and an attached garage with side pedestrian access to the rear.