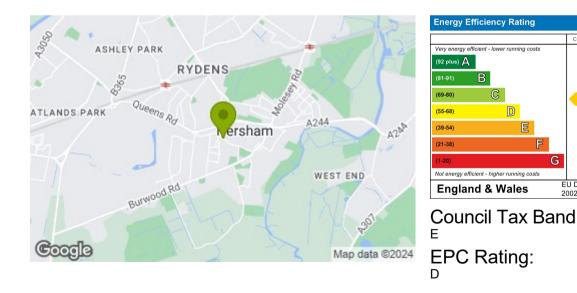

late flooring throughout, stairs leading up to the upper floors and an under stair storage cupboard. The heart of the home, the kitchen, showcases thoughtful design and functionality.

The ground floor also accommodates a third bedroom; a versatile space that could serve as a guest room or home office. Completing this level is a well-appointed bathroom and a convenient utility area, ensuring practicality is met with style.

Ascending to the first floor, you will find the principle bedroom, featuring a modern en-suite shower room. A second double bedroom completes the internal accommodation. Externally the property benefits from offstreet parking on its own driveway, side pedestrian access and an attractive wrap around rear garden with patio area and a beautiful brick pizza oven/barbeque.