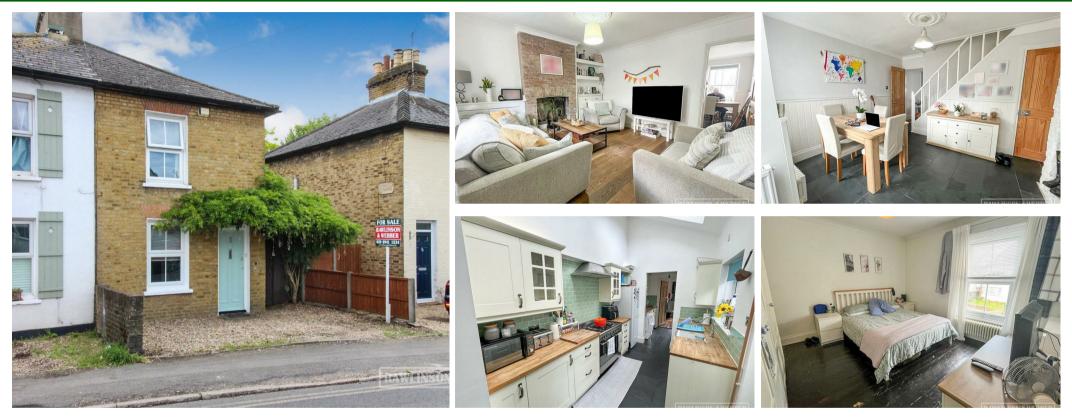

### Description

Rawlinson and Webber are pleased to offer for sale this splendid 3-bedroom period home, exuding timeless elegance and modern comfort. Upon entering, you are greeted by a homely and comfortable lounge, embellished with period features including oakwood flooring and an attractive open, working fireplace.

Adjacent lies the dining room, with soft black slate flooring throughout, stairs leading up to the upper floors and an under stair storage cupboard. The heart of the home, the kitchen, showcases thoughtful design and functionality.

The ground floor also accommodates a third bedroom; a versatile space that could serve as a guest room or home office. Completing this level is a well-appointed bathroom and a convenient utility area, ensuring practicality is met with style.

Ascending to the first floor, you will find the principle bedroom, featuring a modern en-suite shower room. A second double bedroom completes the internal accommodation. Externally the property benefits from offstreet parking on its own driveway, side pedestrian access and an attractive wrap around rear garden with patio area and a beautiful brick pizza oven/barbeque.