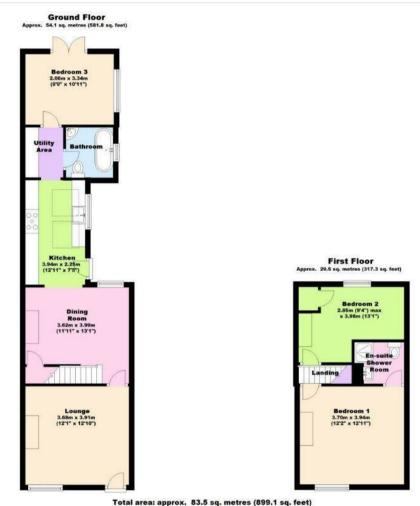

### Description

Rawlinson and Webber are pleased to offer for sale this splendid 3-bedroom period home, exuding timeless elegance and modern comfort. Upon entering, you are greeted by a homely and comfortable lounge, embellished with period features including oakwood flooring and an attractive open, working fireplace.

Adjacent lies the dining room, with soft black slate flooring throughout, stairs leading up to the upper floors and an under stair storage cupboard. The heart of the home, the kitchen, showcases thoughtful design and functionality.

The ground floor also accommodates a third bedroom; a versatile space that could serve as a guest room or home office. Completing this level is a well-appointed bathroom and a convenient utility area, ensuring practicality is met with style.

Ascending to the first floor, you will find the principle bedroom, featuring a modern en-suite shower room. A second double bedroom completes the internal accommodation. Externally the property benefits from offstreet parking on its own driveway, side pedestrian access and an attractive wrap around rear garden with patio area and a beautiful brick pizza oven/barbeque.