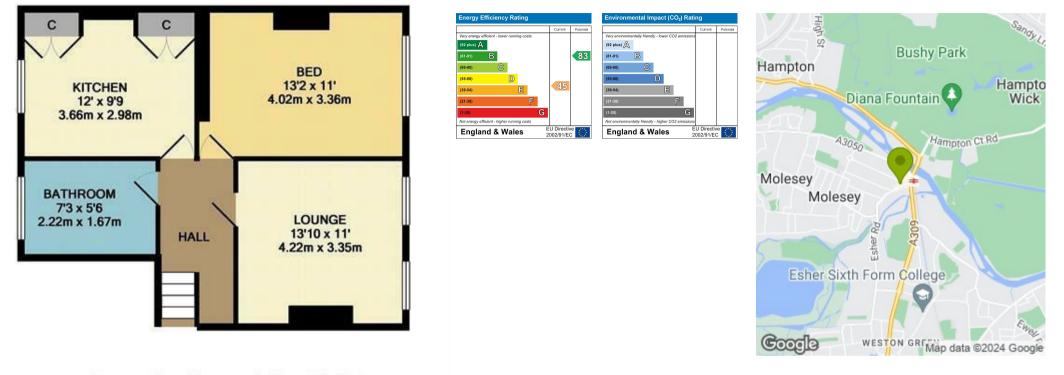

enquiries@rawlinsonandwebber.co.uk https://www.rawlinsonandwebber.co.uk/Contact-Us

TOTAL APPROX. FLOOR AREA 504 SQ.FT. (46.8 SQ.M.)

Introducing to the market is this fantastic 1 double-bedroom top-floor apartment in the highly sought-after Bridge Road, East Molesey. Nestled in the heart of Bridge Road, host to an array of vibrant cafes, restaurants, pubs, shops, and just moments away from Hampton Court station this property makes an ideal purchase for a working professional, first-time buyer, or home to let.