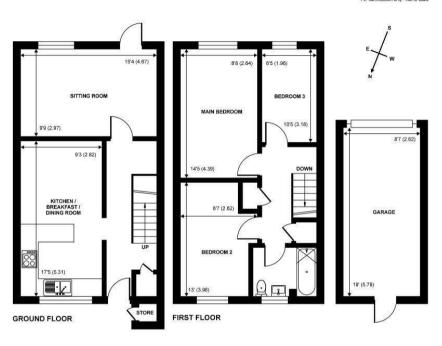

- Lounge
- Sunny rear garden
- Garage

Approximate Area = 854 sq ft / 79.3 sq m (excludes store) Garage = 165 sq ft / 15.3 sq m Total = 1019 sq ft / 94.6 sq m Fotal = 1019 sq ft / 94.6 sq m

Descri

Certified Property Heasurement Standards incorporating International Property Measurement Standards (IPMS2 Residential). Dirkchecom 2024. Measurem Produced for Simpsons Estate Agents ta Curchods. REF: 111365