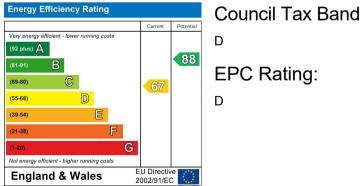

- Lounge
- Sunny rear garden
- Garage

Approximate Area = 854 sq ft / 79.3 sq m (excludes store) Garage = 165 sq ft / 15.3 sq m Total = 1019 sq ft / 94.6 sq m Fotal = 1019 sq ft / 94.6 sq m

Descri

Certified Property Heasurement Standards incorporating International Property Measurement Standards (IPMS2 Residential). Dirkchecom 2024. Measurem Produced for Simpsons Estate Agents ta Curchods. REF: 111365