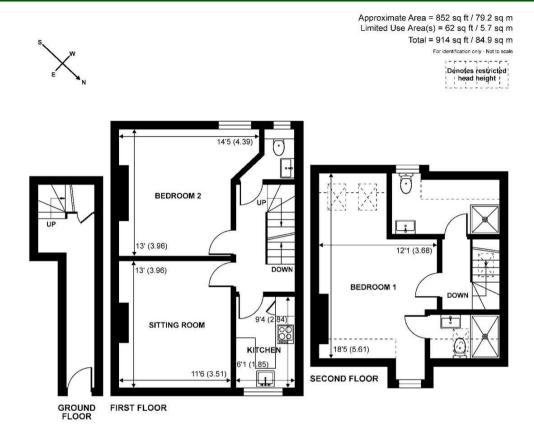

Floor plan produced in accordance with RICS Property Measurement Standards incorporating International Property Measurement Standards (IPMS2 Residential). On checom 2023. Produced for Simpsons Estate Agents to Curchods. REF: 991276