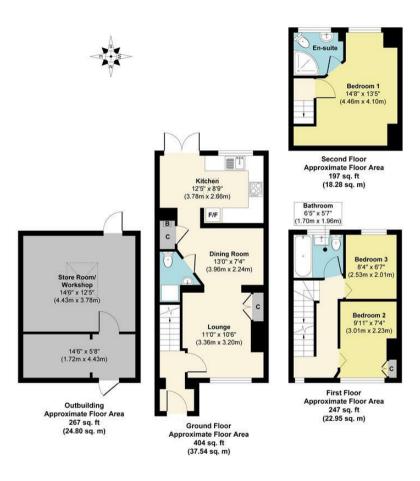

The first floor comprises a landing, two good-sized bedrooms, and a modern family bathroom. The second floor, opens into a large double bedroom with a contemporary ensuite shower room.

Externally, the property offers off-street parking on its own driveway with an electric vehicle charging point installed. An easy-maintenance rear garden with decking and potting area along with a sunny southerly aspect. Unique to this property has a large workshop at the rear, accessible by both pedestrians and vehicles via a driveway at the rear.

#### Approx. Gross Internal Floor Area 1115 sq. ft / 103.59 sq. m

This plan is for layout guidance only. Not drawn to scale unless stated. Windows and door openings are approximate. The services, systems and appliances shown have not been tested and no guarantee as to their operability and efficiency can be given. Whilst every care is taken in the preparation of this plan please check all dimensions, shapes and compass bearings before making decisions reliant upon them Produced by designimperial.com