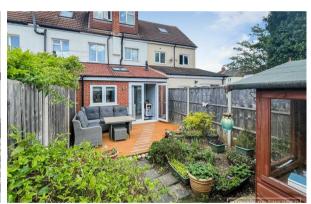

The front entrance features a welcoming porch leading to the hall and through to a through lounge/ dining room adorned with a fire surround and a storage cupboard. The dining room grants access to a convenient ground floor cloakroom/utility room and extends to a contemporary rear-facing kitchen with double doors opening to the garden. The kitchen is illuminated by a skylight, ensuring an abundance of natural light.

The first floor comprises a landing, two good-sized bedrooms, and a modern family bathroom. The second floor, opens into a large double bedroom with a contemporary ensuite shower room.

Externally, the property offers off-street parking on its own driveway with an electric vehicle charging point installed. An easy-maintenance rear garden with decking and potting area along with a sunny southerly aspect. Unique to this property has a large workshop at the rear, accessible by both pedestrians and vehicles via a driveway at the rear.