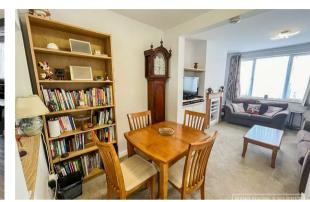

The front entrance features a welcoming porch leading to the hall and through to a through lounge/ dining room adorned with a fire surround and a storage cupboard. The dining room grants access to a convenient ground floor cloakroom/utility room and extends to a contemporary rear-facing kitchen with double doors opening to the garden. The kitchen is illuminated by a skylight, ensuring an abundance of natural light.