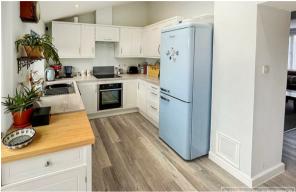

The front entrance features a welcoming porch leading to the hall and through to a through lounge/ dining room adorned with a fire surround and a storage cupboard. The dining room grants access to a convenient ground floor cloakroom/utility room and extends to a contemporary rear-facing kitchen with double doors opening to the garden. The kitchen is illuminated by a skylight, ensuring an abundance of natural light.