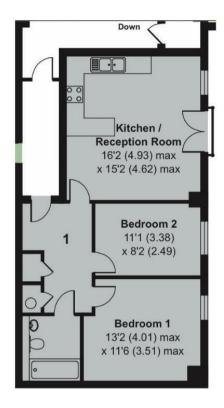

## Lyon Court, Lyon Road Walton-On-Thames, KT12 3PU Asking Price £325,000 Leasehold

- 1ST FLOOR APARTMENT
- KITCHEN/LOUNGE
- OFF-STREET PARKING

- 2 DOUBLE BEDROOMS
- BUILT IN 2015
- SECURE BIKE STORE

- 1 BATHROOM
- LIFT ACCESS
- NO ONWARD CHAIN

The accommodation offers 2 double bedrooms and a modern partly Porcelanosa tiled bathroom. The property also boasts a large communal entrance hall with passenger lift to all floors, secure bike store and one secure allocated parking space.