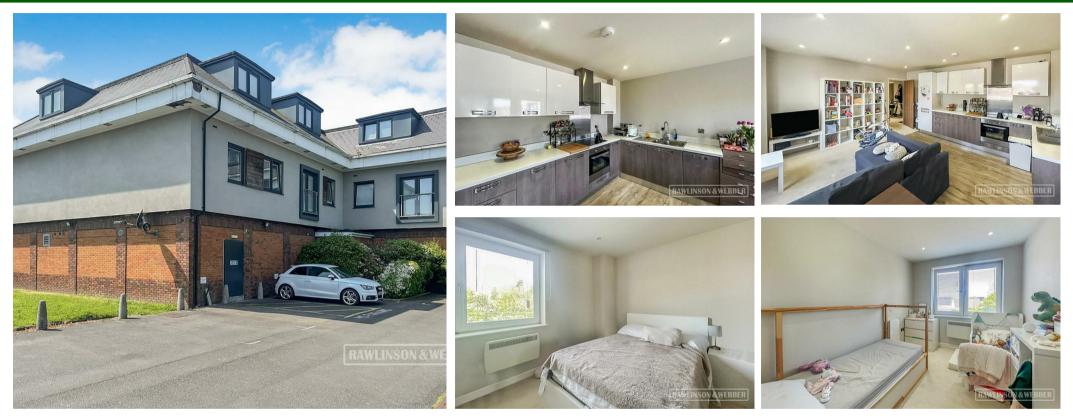

## Lyon Court, Lyon Road Walton-On-Thames, KT12 3PU Asking Price £325,000 Leasehold

- 1ST FLOOR APARTMENT
- KITCHEN/LOUNGE
- OFF-STREET PARKING

- 2 DOUBLE BEDROOMS
- BUILT IN 2015
- SECURE BIKE STORE

- 1 BATHROOM
- LIFT ACCESS
- NO ONWARD CHAIN

## Description

Rawlinson and Webber are pleased to introduce to the market this modern 2 double-bedroom, 1st floor apartment located in Lyon Court. Situated on the corner of Lyon Road and Molesey Road, Lyon Court is less than 250 yards from Hersham Train Station with a regular service to London Waterloo in less than 35 minutes.

Built in 2015, this apartment presents well and benefits from a modern design. Featuring an entrance hallway with cupboard space, an open plan kitchen and lounge benefiting from a Italian style kitchen with built-in appliances such as single fan assisted oven, electric hob, fridge/freezer, integrated dishwasher and washer/dryer. The kitchen and lounge also benefit from a double-door Juliette balcony providing ample light into the room.

The accommodation offers 2 double bedrooms and a modern partly Porcelanosa tiled bathroom. The property also boasts a large communal entrance hall with passenger lift to all floors, secure bike store and one secure allocated parking space.