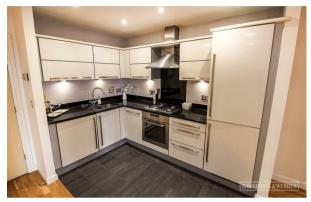

## Description

A beautiful two-bedroom apartment with outside terrace space, set in the heart of East Molesey, just a stones throw away from Hampton Court Station and the River Thames.

Internally, the apartment presents well with a modern design. There are two double bedrooms, both with built-in wardrobes and Juliet style balconies. The main living space is open plan, occupying a kitchen and lounge area. From the lounge, provides access onto a private garden terrace area which leads into a communal courtyard. Completing this beautiful apartment is a modern bathroom and additional cupboard/storage space and an entrance hallway.