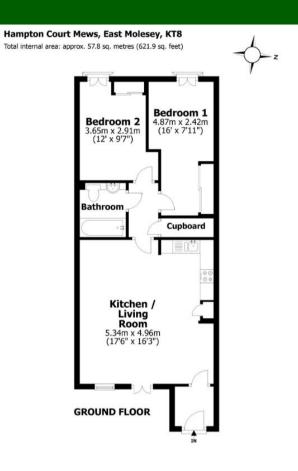

## Description

A beautiful two-bedroom apartment with outside terrace space, set in the heart of East Molesey, just a stones throw away from Hampton Court Station and the River Thames.

Internally, the apartment presents well with a modern design. There are two double bedrooms, both with built-in wardrobes and Juliet style balconies. The main living space is open plan, occupying a kitchen and lounge area. From the lounge, provides access onto a private garden terrace area which leads into a communal courtyard. Completing this beautiful apartment is a modern bathroom and additional cupboard/storage space and an entrance hallway.