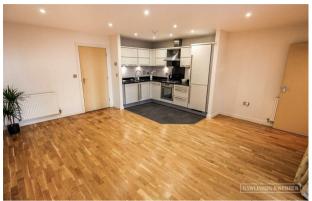

## Description

A beautiful two-bedroom apartment with outside terrace space, set in the heart of East Molesey, just a stones throw away from Hampton Court Station and the River Thames.

Internally, the apartment presents well with a modern design. There are two double bedrooms, both with built-in wardrobes and Juliet style balconies. The main living space is open plan, occupying a kitchen and lounge area. From the lounge, provides access onto a private garden terrace area which leads into a communal courtyard. Completing this beautiful apartment is a modern bathroom and additional cupboard/storage space and an entrance hallway.