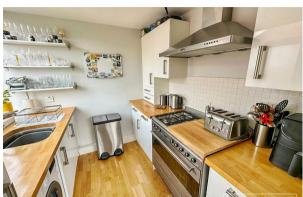

Upon entry, you are greeted by a generously sized lounge/dining room featuring floor-to-ceiling windows that flood the space with natural light and offer stunning views of the south-facing communal gardens. Adjacent to the lounge is a modern kitchen equipped with integrated appliances.