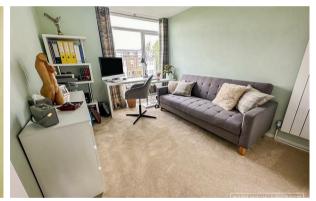

Upon entry, you are greeted by a generously sized lounge/dining room featuring floor-to-ceiling windows that flood the space with natural light and offer stunning views of the south-facing communal gardens. Adjacent to the lounge is a modern kitchen equipped with integrated appliances.