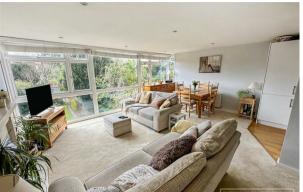

Upon entry, you are greeted by a generously sized lounge/dining room featuring floor-to-ceiling windows that flood the space with natural light and offer stunning views of the south-facing communal gardens. Adjacent to the lounge is a modern kitchen equipped with integrated appliances.