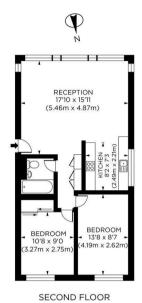

Palace Road, KT8 Gross Internal Area 667 sq ft/62 sq metres

Continuing through the apartment, you will find two double bedrooms, both located at the front of the property and both benefiting from built-in wardrobes. A contemporary bathroom completes the accommodation.