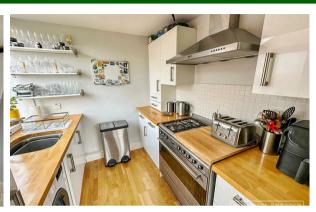

Upon entry, you are greeted by a generously sized lounge/dining room featuring floor-to-ceiling windows that flood the space with natural light and offer stunning views of the south-facing communal gardens. Adjacent to the lounge is a modern kitchen equipped with integrated appliances.