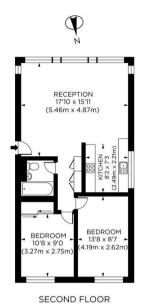

Palace Road, KT8 Gross Internal Area 667 sq ft/62 sq metres

Upon entry, you are greeted by a generously sized lounge/dining room featuring floor-to-ceiling windows that flood the space with natural light and offer stunning views of the south-facing communal gardens. Adjacent to the lounge is a modern kitchen equipped with integrated appliances.

Continuing through the apartment, you will find two double bedrooms, both located at the front of the property and both benefiting from built-in wardrobes. A contemporary bathroom completes the accommodation.