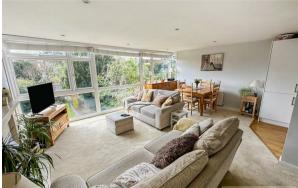

Upon entry, you are greeted by a generously sized lounge/dining room featuring floor-to-ceiling windows that flood the space with natural light and offer stunning views of the south-facing communal gardens. Adjacent to the lounge is a modern kitchen equipped with integrated appliances.