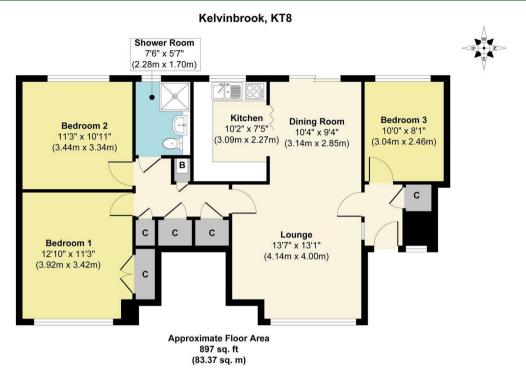

Approx. Gross Internal Floor Area 897 sq. ft / 83.37 sq. m

This plan is for layout guidance only. Not drawn to scale unless stated. Windows and door openings are approximate. The services, systems and appliances shown have not been, tested and no guarantee as to their operability and efficiency can be given. Whilst every care is taken in the preparation of this plan, please check all dimensions, shapes and compass bearings before making decisions reliant upon them.

## Description

Upon entering, you are greeted by a hallway with convenient cupboard space. The hallway leads to one of the 3 double bedrooms which overlooks the pretty, west facing rear garden. Moving further into the property is a spacious lounge/dining room leading to a good size kitchen. Double doors open onto the rear garden, flooding the space with natural light. An additional inner hallway with ample storage cupboards leads to the remaining two well proportioned double bedrooms (one of which benefiting from built-in cupboard) and a shower room, which completes the accommodation.