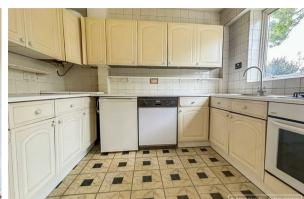

## Description

Upon entering, you are greeted by a hallway with convenient cupboard space. The hallway leads to one of the 3 double bedrooms which overlooks the pretty, west facing rear garden. Moving further into the property is a spacious lounge/dining room leading to a good size kitchen. Double doors open onto the rear garden, flooding the space with natural light. An additional inner hallway with ample storage cupboards leads to the remaining two well proportioned double bedrooms (one of which benefiting from built-in cupboard) and a shower room, which completes the accommodation.