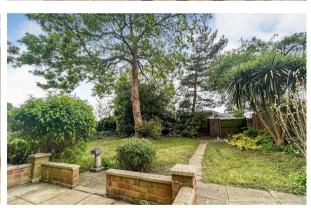

Externally, the property boasts a front garden with side pedestrian access and a large west-facing rear garden with a patio area, large area of lawn with a selection of mature shrubs and trees. A fantastic 'blank canvass' and perfect for first time buyers or a downsizer. Sold with no onward chain.