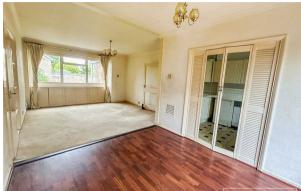

## Description

Upon entering, you are greeted by a hallway with convenient cupboard space. The hallway leads to one of the 3 double bedrooms which overlooks the pretty, west facing rear garden. Moving further into the property is a spacious lounge/dining room leading to a good size kitchen. Double doors open onto the rear garden, flooding the space with natural light. An additional inner hallway with ample storage cupboards leads to the remaining two well proportioned double bedrooms (one of which benefiting from built-in cupboard) and a shower room, which completes the accommodation.