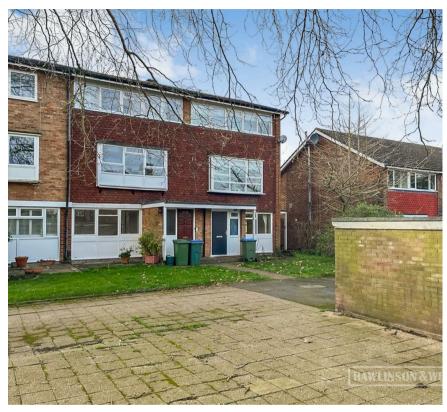

## Kelvinbrook, West Molesey, Surrey KT8 1RZ

## Asking Price £390,000 Leasehold

- GROUND FLOOR MAISONETTE
- KITCHEN
- WEST-FACING REAR GARDEN
- HURST PARK LOCATION

- 3 DOUBLE BEDROOMS
- SHOWER ROOM
- SIDE PEDESTRIAN ACCESS

- LOUNGE/DINING ROOM
- FRONT GARDEN
- NO ONWARD CHAIN

Externally, the property boasts a front garden with side pedestrian access and a large west-facing rear garden with a patio area, large area of lawn with a selection of mature shrubs and trees. A fantastic 'blank canvass' and perfect for first time buyers or a downsizer. Sold with no onward chain.