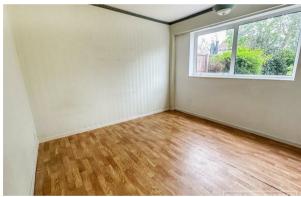

## Description

Upon entering, you are greeted by a hallway with convenient cupboard space. The hallway leads to one of the 3 double bedrooms which overlooks the pretty, west facing rear garden. Moving further into the property is a spacious lounge/dining room leading to a good size kitchen. Double doors open onto the rear garden, flooding the space with natural light. An additional inner hallway with ample storage cupboards leads to the remaining two well proportioned double bedrooms (one of which benefiting from built-in cupboard) and a shower room, which completes the accommodation.