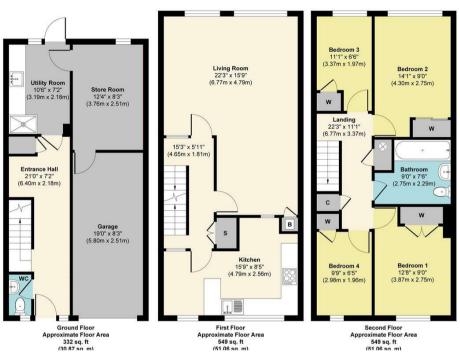

Approx. Gross Internal Floor Area 1430 sq. ft / 132.99 sq. m Illustration for identification purposes only, measurements are approximate, not to scale. Produced by Elements Property

The ground floor features a hallway, a cloakroom, an integral garage, a utility room and a storage room. On the first floor, you'll find a lounge and a kitchen/dining room. The second floor consists of four bedrooms and a family bathroom. Externally, the property offers off-street parking on its private driveway and a south-facing rear garden. We strongly recommend scheduling an early viewing to explore this property and its numerous possibilities firsthand.