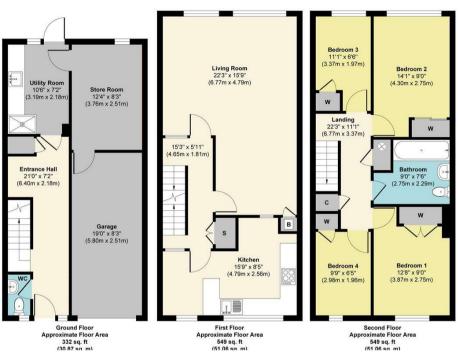

Approx. Gross Internal Floor Area 1430 sq. ft / 132.99 sq. m Illustration for identification purposes only, measurements are approximate, not to scale. Produced by Elements Property

The ground floor features a hallway, a cloakroom, an integral garage, a utility room and a storage room. On the first floor, you'll find a lounge and a kitchen/dining room. The second floor consists of four bedrooms and a family bathroom. Externally, the property offers off-street parking on its private driveway and a south-facing rear garden. We strongly recommend scheduling an early viewing to explore this property and its numerous possibilities firsthand.