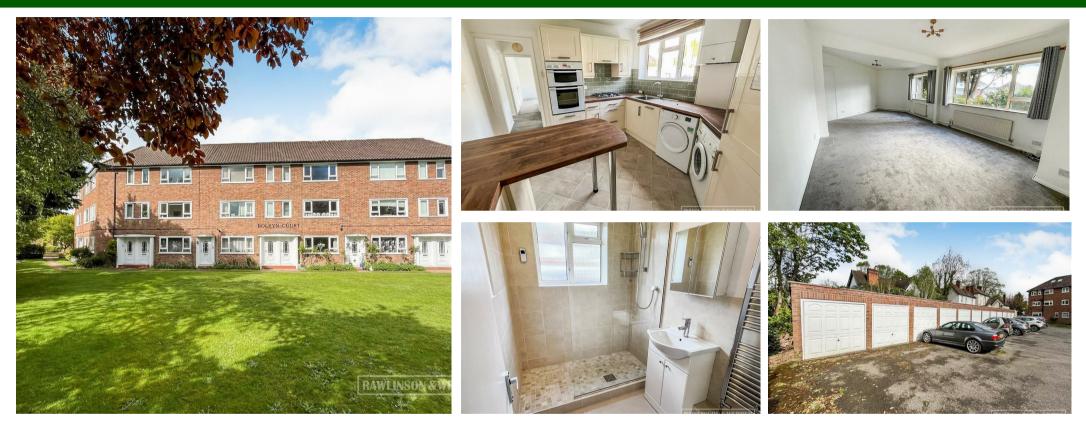

## Boleyn Court, Bridge Road, East Molesey, KT8 9HY Asking Price £450,000 Share of Freehold

- GROUND FLOOR APARTMENT
- KITCHEN
- SEPARATE W/C
- OFF-STREET PARKING & GARAGE

- \*SHARE OF FREEHOLD & NO ONWARD CHAIN\*
- THROUGH LOUNGE & DINING ROOM
- PRIVATE FRONT DOOR

## Description

Rawlinson and Webber are pleased to introduce to the market this charming ground floor apartment in the highly regarded Boleyn Court. This expansive property is situated just moments away from Bridge Road, the River Thames and Hampton Court station. While renowned for its close proximity to Hampton Court Palace, this area also hosts a vibrant array of trendy cafes, restaurants, pubs, and shops.

This ground floor apartment offers a spacious and inviting layout with a large open-plan lounge and dining room and a contemporary kitchen featuring a breakfast bar. Additionally, the property boasts two double bedrooms complete with built-in wardrobes and a modern shower room with separate W/C.

Externally, the property boasts well-maintained communal gardens, a garage equipped with power and lighting, and convenient front parking. Notably, this property is presented with NO ONWARD CHAIN and includes a SHARE OF FREEHOLD, making it a truly enticing opportunity.