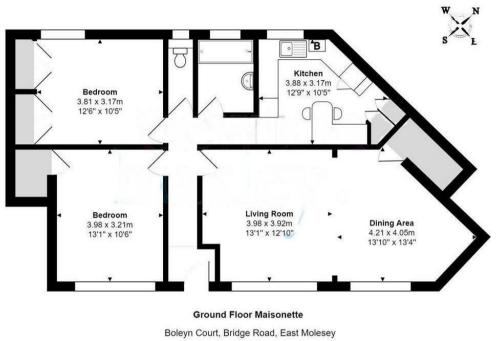

- 2 DOUBLE BEDROOMS
- SHOWER ROOM
- COMMUNAL GROUNDS

77-79 Walton Road, East Molesey, Surrey, KT8 0DP 020 8941 1234

enquiries@rawlinsonandwebber.co.uk https://www.rawlinsonandwebber.co.uk/Conta

Total Area: 86.9 m<sup>2</sup> ... 935 ft<sup>2</sup> FOR ILLUSTRATIVE PURPOSES ONLY.

This ground floor apartment offers a spacious and inviting layout with a large open-plan lounge and dining room and a contemporary kitchen featuring a breakfast bar. Additionally, the property boasts two double bedrooms complete with built-in wardrobes and a modern shower room with separate W/C.