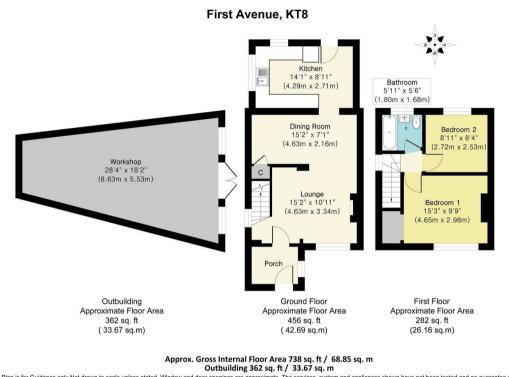

#### Description

Introducing an exceptional semi-detached home boasting two double bedrooms, situated in First Avenue, West Molesey. This property offers an inviting open-plan layout and large external plot. Welcoming you to the property is a spacious entrance porch, leading into a through a good-size lounge and dining room. To the rear of the property is a beautiful Midnight Blue Benchmarx kitchen recently fitted in 2023. The kitchen provides direct access to the pretty paved rear garden.

Ascending into the first floor accommodations are two good-size double bedrooms and a modern family bathroom.

Externally, the property includes mature planting and paved off-street parking at the front, block paved side access to the sizable rear garden which features a substantial workshop, two sheds, and a garden pergola, ideal for outdoor activities. Early viewings are highly recommended.