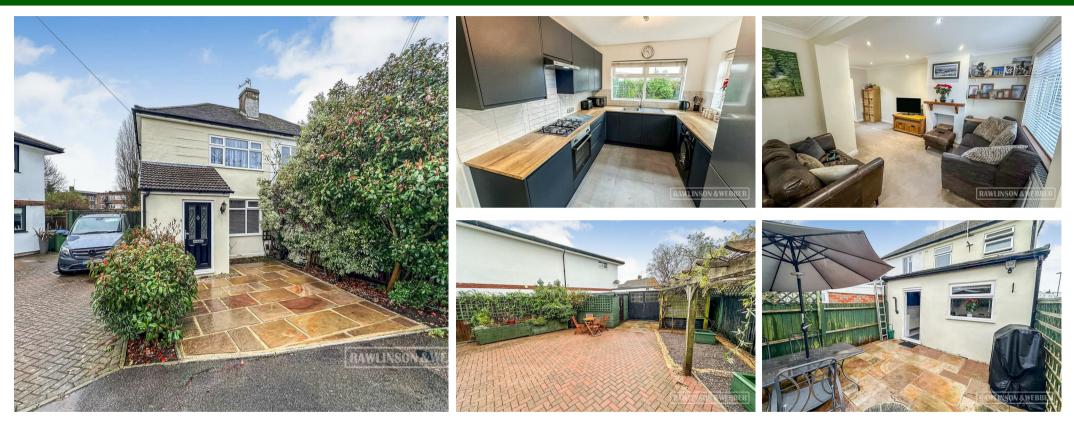

# First Avenue, West Molesey, Surrey KT8 2QP

### Asking Price £445,000 Freehold

- SEMI-DETACHED HOUSE
- THROUGH LOUNGE/DINING ROOM
- OFF-STREET PARKING
- WORK SHOP

- 2 DOUBLE BEDROOMS
- KITCHEN
- SIDE PEDESTRIAN ACCESS

- PORCH
- FAMILY BATHROOM
- REAR GARDEN

#### Description

Introducing an exceptional semi-detached home boasting two double bedrooms, situated in First Avenue, West Molesey. This property offers an inviting open-plan layout and large external plot. Welcoming you to the property is a spacious entrance porch, leading into a through a good-size lounge and dining room. To the rear of the property is a beautiful Midnight Blue Benchmarx kitchen recently fitted in 2023. The kitchen provides direct access to the pretty paved rear garden.

Ascending into the first floor accommodations are two good-size double bedrooms and a modern family bathroom.

Externally, the property includes mature planting and paved off-street parking at the front, block paved side access to the sizable rear garden which features a substantial workshop, two sheds, and a garden pergola, ideal for outdoor activities. Early viewings are highly recommended.