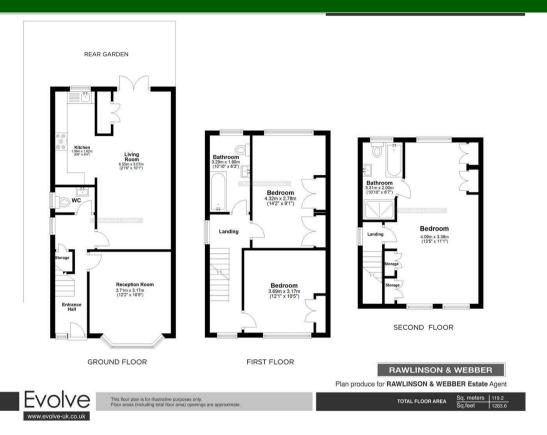

Skilfully extended, the room proportions are excellent and equally matched by the impressive garden and useful home office/studio. Featuring an entrance hallway, front facing lounge with a large bay window and fireplace. Continuing further into the property is cloakroom and an open plan dining room and family room opening to the contemporary kitchen with numerous built-in appliances. French doors to the garden and central Velux windows providing additional lighting.

The first floor occupies two generous size double bedrooms with a modern bathroom shared between the two. Recently extended into the loft, this property boasts a well-presented main double bedroom with a modern en-suite with bath and shower.

Externally the private driveway provides off-road parking and side pedestrian access to the rear garden. The rear garden is superb approx. 60ft in length, with a garden office/studio. Your early viewings are highly recommended.