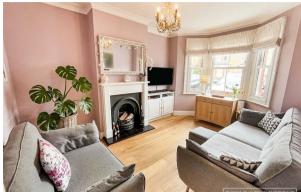

Skilfully extended, the room proportions are excellent and equally matched by the impressive garden and useful home office/studio. Featuring an entrance hallway, front facing lounge with a large bay window and fireplace. Continuing further into the property is cloakroom and an open plan dining room and family room opening to the contemporary kitchen with numerous built-in appliances. French doors to the garden and central Velux windows providing additional lighting.