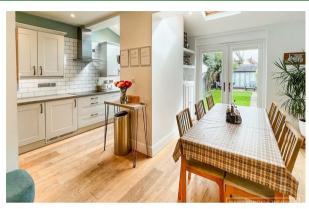

Skilfully extended, the room proportions are excellent and equally matched by the impressive garden and useful home office/studio. Featuring an entrance hallway, front facing lounge with a large bay window and fireplace. Continuing further into the property is cloakroom and an open plan dining room and family room opening to the contemporary kitchen with numerous built-in appliances. French doors to the garden and central Velux windows providing additional lighting.