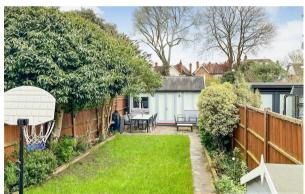

Externally the private driveway provides off-road parking and side pedestrian access to the rear garden. The rear garden is superb approx. 60ft in length, with a garden office/studio. Your early viewings are highly recommended.