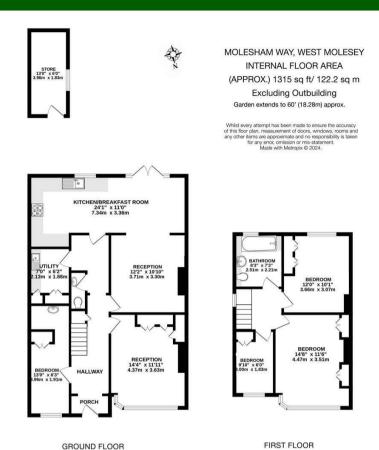

## Description

Rawlinson and Webber are pleased to offer for sale this fantastic 4 bedroom semi-detached home situated in Molesham Way, a highly-sought after road in West Molesey. Recently extended, this property offers a spacious ground floor. Benefiting from a porch, entrance hallway, front-facing lounge with large window providing ample light into the room and a cozy fireplace. This room also benefits from convenient built-in storage space. Adjacent to the lounge, is a converted garage, accommodating a ground floor 4th bedroom with storage and a wash room. Continuing through the property, is a connecting dining room leading into a large modern kitchen/breakfast room. A cloakroom and utility room complete the floor.

Upstairs occupies 2 large double bedrooms and a further 3rd bedroom, all of which benefit from built-in wardrobes. Complimenting the 1st floor is a good-sized contemporary floor to ceiling tiled bathroom.

Externally, the property offers off-street parking on its own driveway, suitable for multiple vehicles, alongside a substantial south-facing rear garden spanning approximately 60 ft. Early viewings are highly recommended.