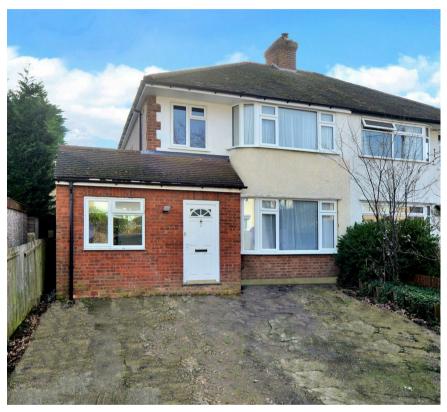

## Molesham Way, West Molesey, KT8 1NU

## Asking Price £635,000 Freehold

- SEMI-DETACHED HOUSE
- 1 BATHROOM
- OFF-STREET PARKING FOR 2/3 CARS
- NO ONWARD CHAIN

- 4 BEDROOMS
- KITCHEN/BREAKFAST ROOM
- CLOAKROOM & UTILITY ROOM

- 2 RECEPTION ROOMS
- SOUTH FACING REAR GARDEN
- GAS CENTRAL HEATING/PART DOUBLE GLAZED

## Description

Rawlinson and Webber are pleased to offer for sale this fantastic 4 bedroom semi-detached home situated in Molesham Way, a highly-sought after road in West Molesey. Recently extended, this property offers a spacious ground floor. Benefiting from a porch, entrance hallway, front-facing lounge with large window providing ample light into the room and a cozy fireplace. This room also benefits from convenient built-in storage space. Adjacent to the lounge, is a converted garage, accommodating a ground floor 4th bedroom with storage and a wash room. Continuing through the property, is a connecting dining room leading into a large modern kitchen/breakfast room. A cloakroom and utility room complete the floor.