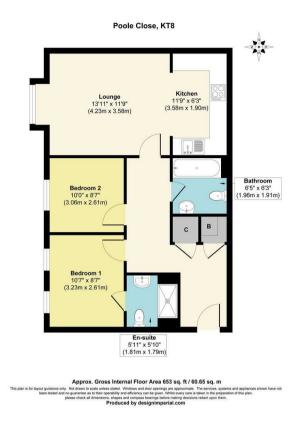

#### Asking Price £255,000 Leasehold

- GROUND FLOOR APARTMENT
- OPEN PLAN LIVING/DINER/KITCHEN
- EPC RATING C
- SECURITY ENTRY PHONE SYSTEM

- NO ONWARD CHAIN
- EN-SUITE & FAMILY BATHROOM
- LONG LEASE

- 2 DOUBLE BEDROOMS
- COMMUNAL GARDENS
- UNALLOCATED RESIDENTIAL PARKING

#### Directions

RAWLINSON & WEBBER are pleased to offer for sale this beautifully presented, two double bedroom ground-floor apartment in Timothy Place, a modern purpose built development in West Molesey. This property benefits from having no onward chain, open plan living/kitchen/dining, 1 family bathroom as well as unallocated residential parking.