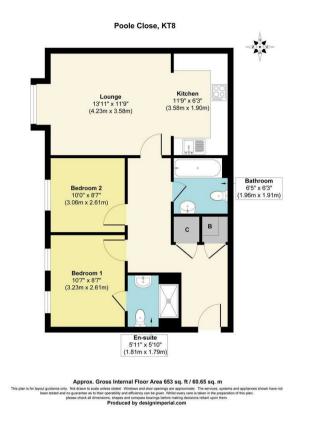

## Asking Price £280,000 Leasehold

- GROUND FLOOR APARTMENT
- OPEN PLAN LIVING/DINER/KITCHEN
- EPC RATING C
- SECURITY ENTRY PHONE SYSTEM

- NO ONWARD CHAIN
- EN-SUITE & FAMILY BATHROOM
- LONG LEASE

- 2 DOUBLE BEDROOMS
- COMMUNAL GARDENS
- UNALLOCATED RESIDENTIAL PARKING

### Directions

RAWLINSON & WEBBER are pleased to offer for sale this beautifully presented, two double bedroom ground-floor apartment in Timothy Place, a modern purpose built development in West Molesey. This property benefits from having no onward chain, open plan living/kitchen/dining, 1 family bathroom as well as unallocated residential parking.