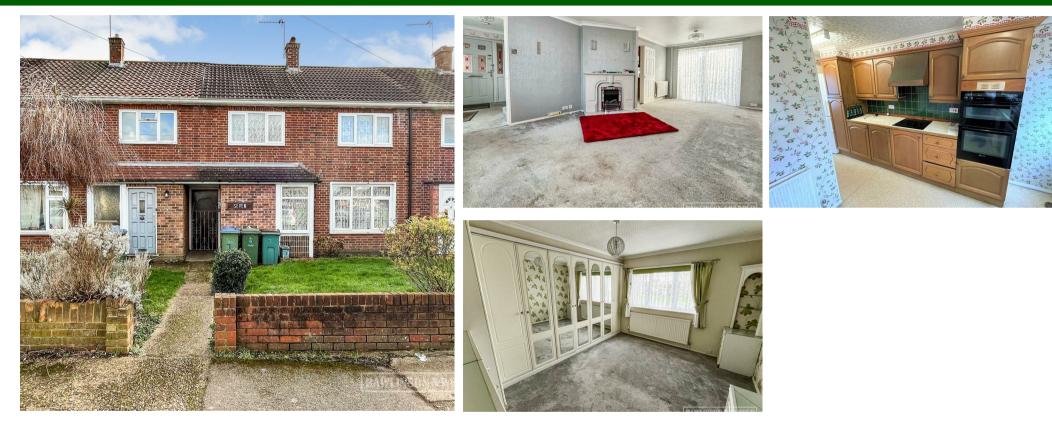

## Down Street, West Molesey, Surrey, KT8 2SY Asking Price £425,000 Freehold

- MID-TERRACE PROPERTY
- LIVING ROOM
- FRONT GARDEN
- NO ONWARD CHAIN

- 3 BEDROOMS
- KITCHEN
- REAR GARDEN

- 1 BATHROOM
- ENTRANCE HALLWAY
- SIDE PEDESTRIAN ACCESS

## Description

Rawlinson and Webber are pleased to offer for sale with NO ONWARD CHAIN this 3 bedroom mid-terrace property situated in Down Street, West Molesey. Deceivingly spacious, this property offers an expansive ground floor with a large entrance hallway with stairs leading to the 1st floor. A spacious lounge expands the whole length of the house with doors opening onto the pretty and spacious rear garden. Completing the floor is a good-size kitchen with a deep storage cupboard and further access to the garden.

Upstairs occupies 2 double bedrooms and a further 3rd bedroom, all benefiting from built-in wardrobes and storage. A good-size bathroom completes the floor.

Externally the property boasts a walled front garden with potential to convert into a driveway subject to planning. Uniquely, this property also benefits from side pedestrian access to the good-size rear garden which has an area of decking with a large lawn extending beyond. With an open green directly at the front of the property and ample unallocated parking on first come - first serve basis, this property would be ideal home to the right buyer.