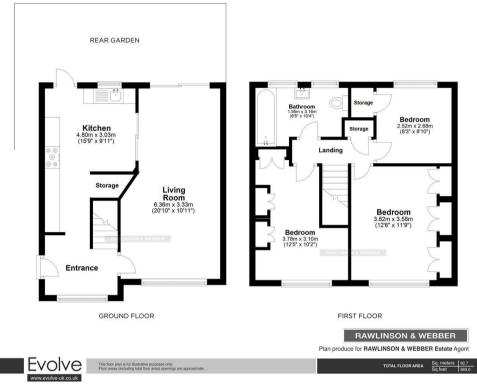

## Description

Rawlinson and Webber are pleased to offer for sale with NO ONWARD CHAIN this 3 bedroom mid-terrace property situated in Down Street, West Molesey. Deceivingly spacious, this property offers an expansive ground floor with a large entrance hallway with stairs leading to the 1st floor. A spacious lounge expands the whole length of the house with doors opening onto the pretty and spacious rear garden. Completing the floor is a good-size kitchen with a deep storage cupboard and further access to the garden.

Upstairs occupies 2 double bedrooms and a further 3rd bedroom, all benefiting from built-in wardrobes and storage. A good-size bathroom completes the floor.

Externally the property boasts a walled front garden with potential to convert into a driveway subject to planning. Uniquely, this property also benefits from side pedestrian access to the good-size rear garden which has an area of decking with a large lawn extending beyond. With an open green directly at the front of the property and ample unallocated parking on first come - first serve basis, this property would be ideal home to the right buyer.