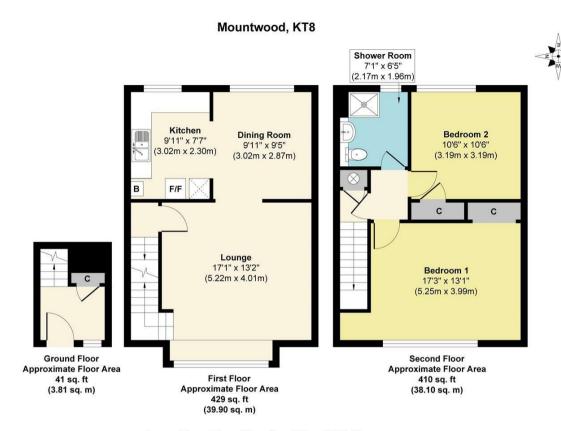

Approx. Gross Internal Floor Area 881 sq. ft / 81.81 sq. m. This plan is for layout guidance only. Not drawn to scale unless stated. Windows and door openings are approximate. The services, systems and appliances shown have not been, tested and no guarantee as to their operability and efficiency can be given. Whilst every care is taken in the preparation of this plan, please check all dimensions, shapes and compass before making decisions reliant upon them. Produced by designimperial.com