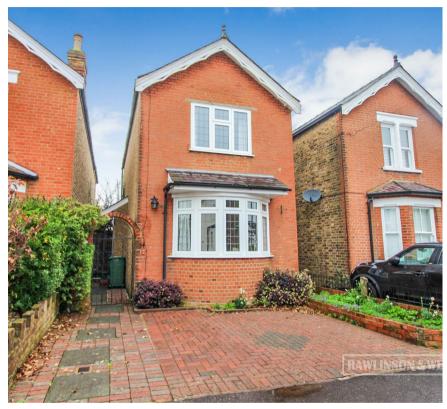

## Langton Road West Molesey, Surrey, KT8 2HX

### Asking Price £749,950 Freehold

- VICTORIAN DETACHED HOUSE
- DINING ROOM
- CLOAK ROOM & FAMILY BATHROOM
- NO ONWARD CHAIN

- 3 BEDROOMS
- KITCHEN
- WEST-FACING REAR GARDEN

- LOUNGE
- CONSERVATORY
- OFF-STREET PARKING

#### Description

Rawlinson and Webber are pleased to offer to the market with no chain, this fantastic 3 bedroom, Victorian detached house nestled in the picturesque Langton Road. Just on the boarder of East and West Molesey. Upon entering the property, you are welcomed by a hallway, leading to a staircase. An open and airy lounge is appointed to the front of the property with a charming Victorian fireplace, high ceilings and a large bay window. To the left of the hallway, is a generous size dining room, with additional storage space under the stairs. Leading from the dining room is a kitchen with access to the conservatory with views and doors to the rear garden and cloak room.