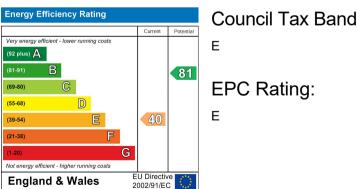

lounge is appointed to the front of the property with a charming Victorian fireplace, high ceilings and a large bay window. To the left of the hallway, is a generous size dining room, with additional storage space under the stairs. Leading from the dining room is a kitchen with access to the conservatory with views and doors to the rear garden and cloak room.

Upstairs, the property features 3 bedrooms, all offering built-in wardrobes. Completing the floor is a family bathroom. Externally, the property comprises off-street parking on its own driveway, side pedestrian access leading to the good size west-facing rear garden. The property benefits from no onward chain, supporting a quick and easy sale. We highly recommend your early viewings to appreciate this beautiful home's potential.