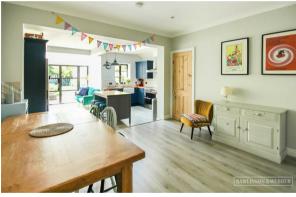

## Description

Approx. Gross Internal Floor Area 1114 sq. ft / 103.56 sq. m illustration for identification purposes only, measurements are approximate, not to scale. Produced by Elements Property

Rawlinson and Webber are delighted to present this fantastic 3 bedroom Victorian semi-detached house situated in Beauchamp Road, West Molesey. This property boasts a spacious ground floor that includes a lounge adorned with attractive elements, such as a sizable bay window, a fireplace, and elegant wooden shutters. Additionally, the ground floor offers a large open-plan kitchen and family dining area, complete with under-floor heating. Furthermore, the property includes a convenient utility room and a cloakroom on the ground floor.