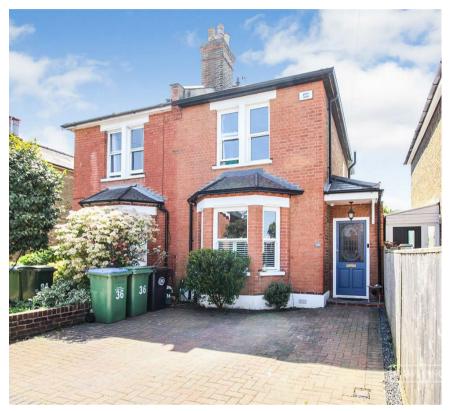

## 36 Beauchamp Road, West Molesey, Surrey, KT8 2PG

## Asking Price £825,000 Freehold

- VICTORIAN SEMI-DETACHED HOUSE
- OPEN-PLAN KITCHEN & DINING AREA
- DRIVE-WAY WITH PROVISION FOR EV PORT
- WEST MOLESEY

- 3 BEDROOMS
- UTILITY ROOM & CLOAKROOM
- LARGE REAR GARDEN

Upstairs, the property offers a large principal bedroom and a further 2 bedrooms, and a modern family bathroom. A modern family bathroom completes the upstairs layout. Outside, the property boasts a driveway with ample space for multiple cars, along with the provision for an electrical EV Charge Port. The expansive rear garden offers a delightful patio area, perfect for entertaining guests. Additionally, tucked away at the rear is a hidden cabin/home office equipped with CAT5 armoured cable, providing internet access.