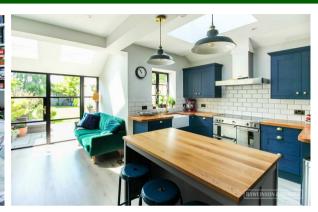

## Description

Approx. Gross Internal Floor Area 1114 sq. ft / 103.56 sq. m illustration for identification purposes only, measurements are approximate, not to scale. Produced by Elements Property

Rawlinson and Webber are delighted to present this fantastic 3 bedroom Victorian semi-detached house situated in Beauchamp Road, West Molesey. This property boasts a spacious ground floor that includes a lounge adorned with attractive elements, such as a sizable bay window, a fireplace, and elegant wooden shutters. Additionally, the ground floor offers a large open-plan kitchen and family dining area, complete with under-floor heating. Furthermore, the property includes a convenient utility room and a cloakroom on the ground floor.