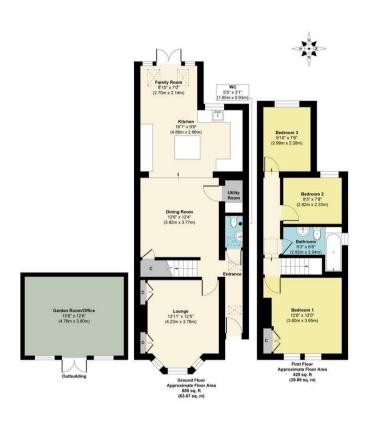

## Description

Approx. Gross Internal Floor Area 1114 sq. ft / 103.56 sq. m illustration for identification purposes only, measurements are approximate, not to scale. Produced by Elements Property

Rawlinson and Webber are delighted to present this fantastic 3 bedroom Victorian semi-detached house situated in Beauchamp Road, West Molesey. This property boasts a spacious ground floor that includes a lounge adorned with attractive elements, such as a sizable bay window, a fireplace, and elegant wooden shutters. Additionally, the ground floor offers a large open-plan kitchen and family dining area, complete with under-floor heating. Furthermore, the property includes a convenient utility room and a cloakroom on the ground floor.

Upstairs, the property offers a large principal bedroom and a further 2 bedrooms, and a modern family bathroom. A modern family bathroom completes the upstairs layout. Outside, the property boasts a driveway with ample space for multiple cars, along with the provision for an electrical EV Charge Port. The expansive rear garden offers a delightful patio area, perfect for entertaining guests. Additionally, tucked away at the rear is a hidden cabin/home office equipped with CAT5 armoured cable, providing internet access.