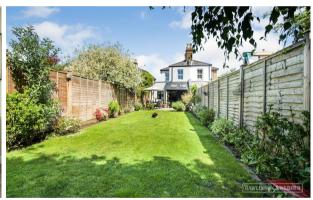

Upstairs, the property offers a large principal bedroom and a further 2 bedrooms, and a modern family bathroom. A modern family bathroom completes the upstairs layout. Outside, the property boasts a driveway with ample space for multiple cars, along with the provision for an electrical EV Charge Port. The expansive rear garden offers a delightful patio area, perfect for entertaining guests. Additionally, tucked away at the rear is a hidden cabin/home office equipped with CAT5 armoured cable, providing internet access.