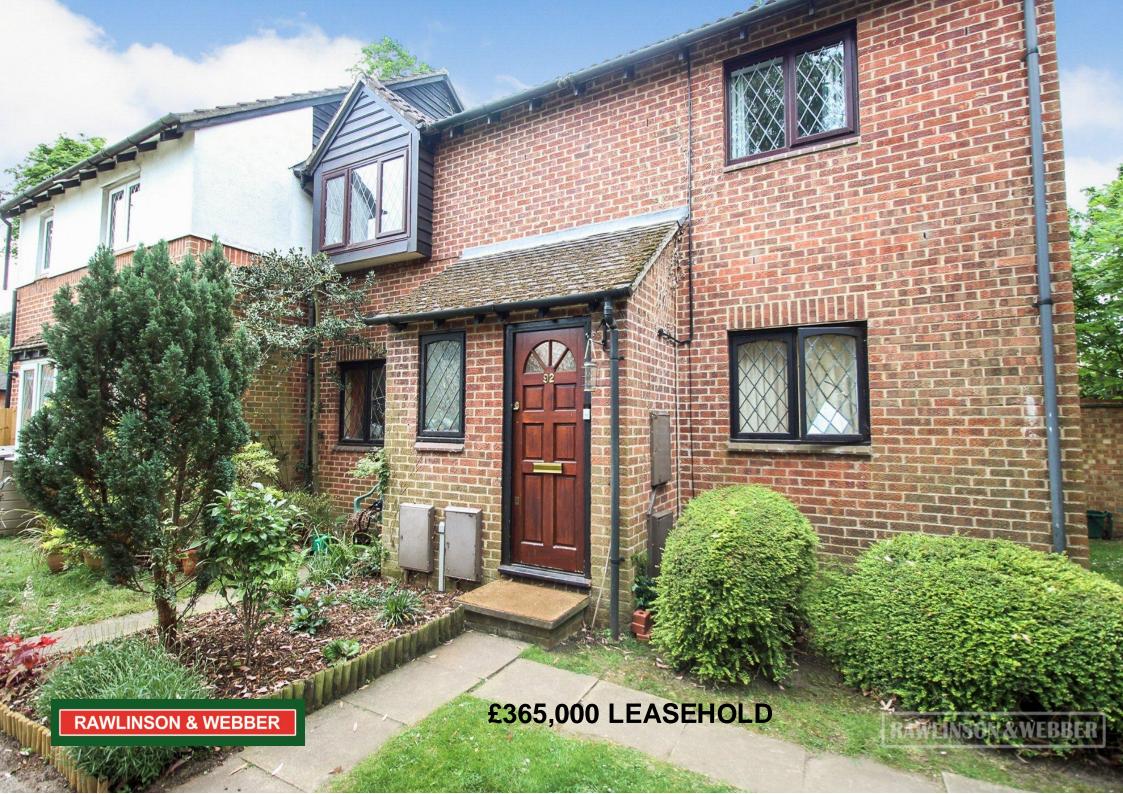

## 92 KINGS CHASE, EAST MOLESEY, SURREY, KT8 9DQ A BEAUTIFULLY PRESENTED 2-DOUBLE BEDROOM FIRST-FLOOR APARTMENT

## Approx. Gross Internal Floor Area 1002 sq. ft / 93.11 sq. m

Illustration for identification purposes only, measurements are approximate, not to scale.

Produced by Elements Property

Rawlinson & Webber are delighted to offer for sale this VERY WELL-PRESENTED 2-DOUBLE BEDROOM, 1ST-FLOOR APARTMENT. The property has been WELL-MAINTAINED and boasts GAS CENTRA HEATING (economical with 2022 boiler and low outgoings) and SPACIOUS, LIGHT & AIRY ACCOMMODATION. Special mention is made of the wonderful views from the flat of the BEAUTIFULLY TENDED COMMUNAL GARDENS. The property is nestled in a QUIET CUL-DE-SAC LOCATION and benefits from ALLOCATED PARKING. An ideal purchase for a DOWNSIZER, INVESTOR or FIRST-TIME BUYER. Your early viewing is HIGHLY RECOMMENDED.