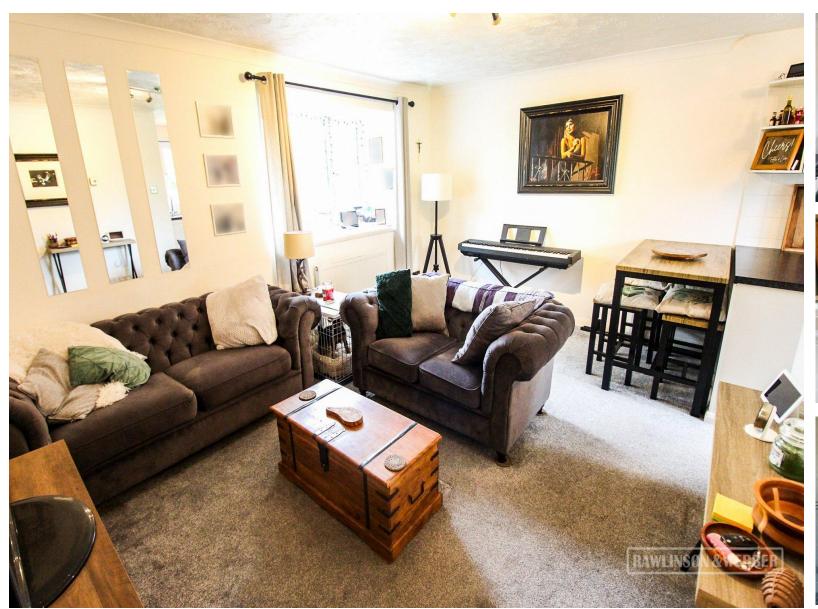

## Approx. Gross Internal Floor Area 1002 sq. ft / 93.11 sq. m

Illustration for identification purposes only, measurements are approximate, not to scale.

Produced by Elements Property

Rawlinson & Webber are delighted to offer for sale this VERY WELL-PRESENTED 2-DOUBLE BEDROOM, 1ST-FLOOR APARTMENT. The property has been WELL-MAINTAINED and boasts GAS CENTRA HEATING (economical with 2022 boiler and low outgoings) and SPACIOUS, LIGHT & AIRY ACCOMMODATION. Special mention is made of the wonderful views from the flat of the BEAUTIFULLY TENDED COMMUNAL GARDENS. The property is nestled in a QUIET CUL-DE-SAC LOCATION and benefits from ALLOCATED PARKING. An ideal purchase for a DOWNSIZER, INVESTOR or FIRST-TIME BUYER. Your early viewing is HIGHLY RECOMMENDED.