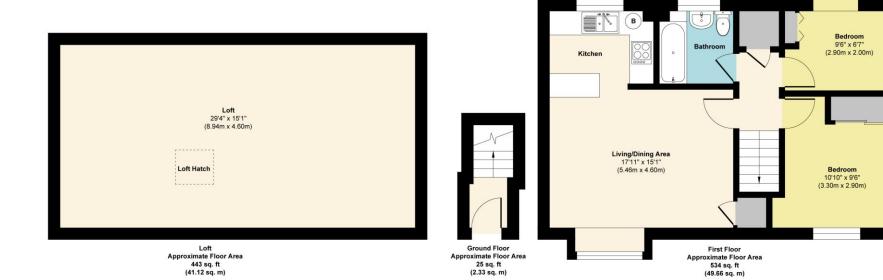

## Approx. Gross Internal Floor Area 1002 sq. ft / 93.11 sq. m

Illustration for identification purposes only, measurements are approximate, not to scale.

Produced by Elements Property

Rawlinson & Webber are delighted to offer for sale this VERY WELL-PRESENTED 2-DOUBLE BEDROOM, 1ST-FLOOR APARTMENT. The property has been WELL-MAINTAINED and boasts GAS CENTRA HEATING (economical with 2022 boiler and low outgoings) and SPACIOUS, LIGHT & AIRY ACCOMMODATION. Special mention is made of the wonderful views from the flat of the BEAUTIFULLY TENDED COMMUNAL GARDENS. The property is nestled in a QUIET CUL-DE-SAC LOCATION and benefits from ALLOCATED PARKING. An ideal purchase for a DOWNSIZER, INVESTOR or FIRST-TIME BUYER. Your early viewing is HIGHLY RECOMMENDED.