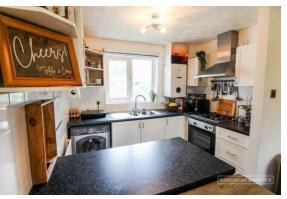

## Approx. Gross Internal Floor Area 1002 sq. ft / 93.11 sq. m

Illustration for identification purposes only, measurements are approximate, not to scale.

Produced by Elements Property

Rawlinson & Webber are delighted to offer for sale this VERY WELL-PRESENTED 2-DOUBLE BEDROOM, 1ST-FLOOR APARTMENT. The property has been WELL-MAINTAINED and boasts GAS CENTRA HEATING (economical with 2022 boiler and low outgoings) and SPACIOUS, LIGHT & AIRY ACCOMMODATION. Special mention is made of the wonderful views from the flat of the BEAUTIFULLY TENDED COMMUNAL GARDENS. The property is nestled in a QUIET CUL-DE-SAC LOCATION and benefits from ALLOCATED PARKING. An ideal purchase for a DOWNSIZER, INVESTOR or FIRST-TIME BUYER. Your early viewing is HIGHLY RECOMMENDED.