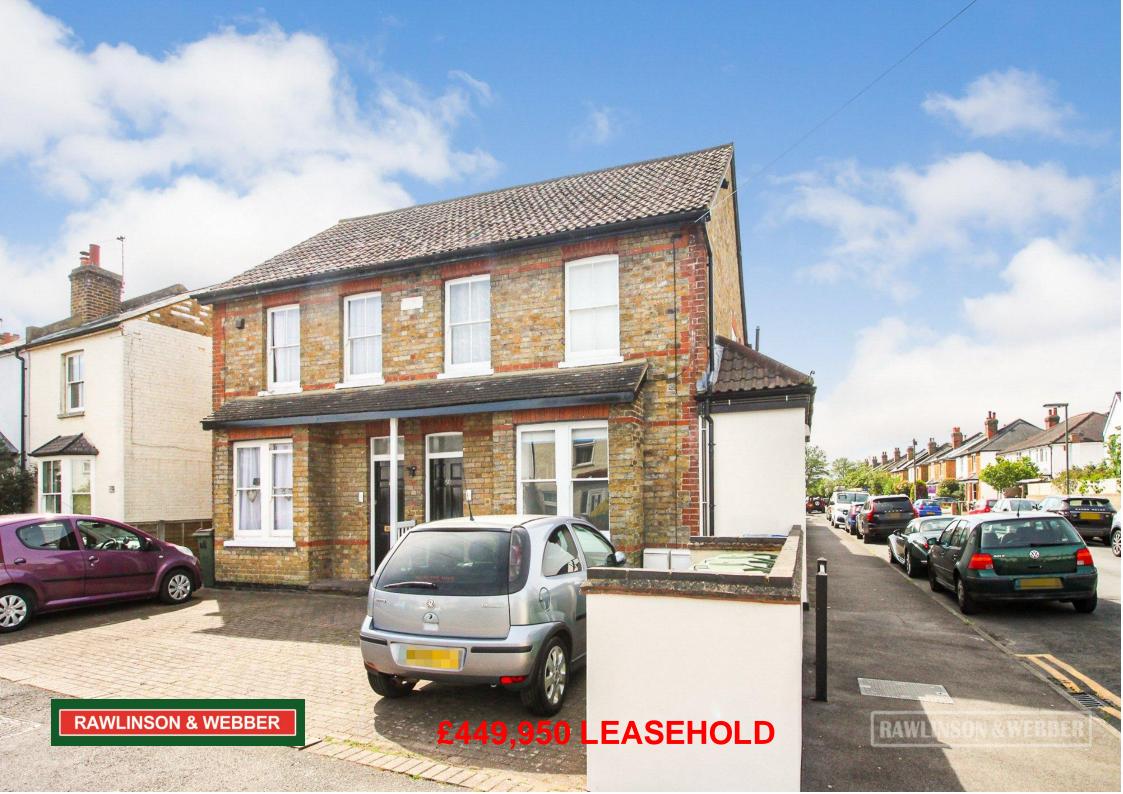

## 50 BEAUCHAMP ROAD, WEST MOLESEY, SURREY, KT8 2PG A BEAUTIFULLY PRESENTED 2-DOUBLE BEDROOM VICTORIAN CONVERSION FLAT

A FANTASTIC OPPORTUNITY to purchase this WONDERFUL GROUND FLOOR VICTORIAN CONVERSION FLAT. The property is BEAUTIFULLY PRESENTED and boasts 2 DOUBLE-BEDROOMS, a PRIVATE SOUTH FACING REAR GARDEN and OFF-STREET PARKING. Further benefits include GAS CENTRAL HEATING, DOUBLE GLAZING and ENTRY PHONE ACCESS. A fantastic purchase for a DOWNSIZER, FIRST-TIME BUYER or INVESTOR. Your early viewing is highly recommended. NO ONWARD CHAIN

Situated in a much sought-after location in West Molesey. Close to the River Thames and within easy access of East & West Molesey Villages, excellent schools, supermarkets and local amenities. Hampton Court Station (TFL ZONE 6, connecting with London Waterloo) is the local train station and there is a bus service connecting with Kingston and Walton on Thames. Bridge Road with its bustling cafés, restaurants, boutiques and antique shops is a short distance away.