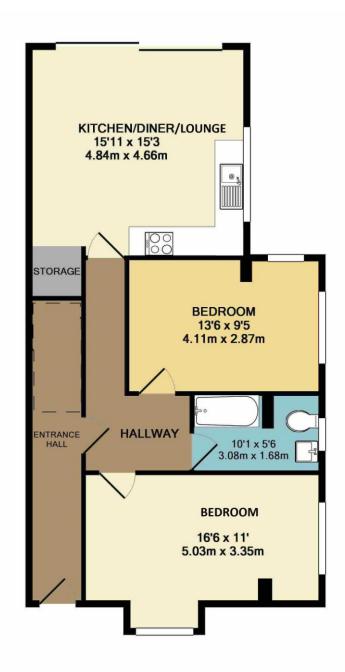

## 50 BEAUCHAMP ROAD, WEST MOLESEY, SURREY, KT8 2PG A BEAUTIFULLY PRESENTED 2-DOUBLE BEDROOM VICTORIAN CONVERSION FLAT

A FANTASTIC OPPORTUNITY to purchase this WONDERFUL GROUND FLOOR VICTORIAN CONVERSION FLAT. The property is BEAUTIFULLY PRESENTED and boasts 2 DOUBLE-BEDROOMS, a PRIVATE SOUTH FACING REAR GARDEN and OFF-STREET PARKING. Further benefits include GAS CENTRAL HEATING, DOUBLE GLAZING and ENTRY PHONE ACCESS. A fantastic purchase for a DOWNSIZER, FIRST-TIME BUYER or INVESTOR. Your early viewing is highly recommended. NO ONWARD CHAIN