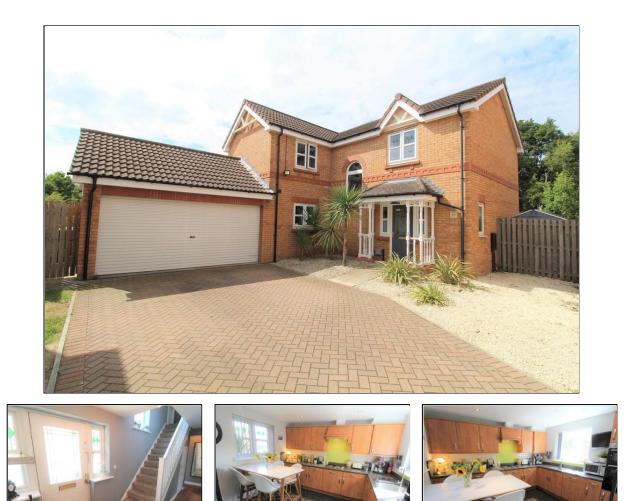

## 9 Barber Close, Armthorpe

A stylish 4 bedroom detached family home nestled within the cul de sac with open field views to rear and woodland making this a very private setting, stylish fittings, contemporary decoration and double garage. Comprises ; hallway, downstairs wc, lounge with sliding patio door, dining room, breakfast kitchen, utility, landing, 4 bedrooms, ensuite and bathroom, gardens to front side and rear, hot tub and shed included. Viewing highly recommended.