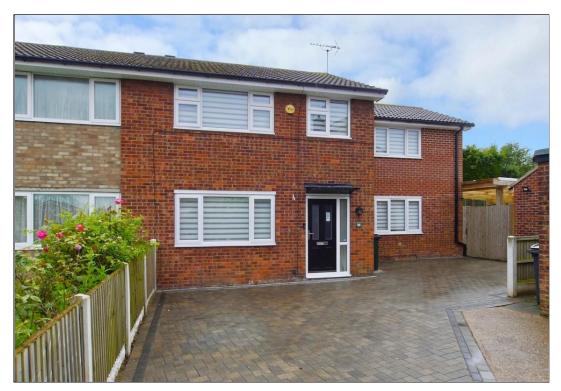

## 27 Saffron Road, Tickhill

A superb stylish presented 4 bedroom semi-detached home extended to create a beautiful and attractive family home having a stunning open dining kitchen with patio doors opening out to the large rear lawned garden, ensuite to the main bedroom, contemporary bathroom suite, garage, off road parking and pergola creating an open living area ideal for seating and entertaining in the summer months, comprises of: entrance hallway, lounge with double doors opening into the dining kitchen, downstairs wc, landing, 4 bedrooms, ensuite and main bathroom, situated within a Cul-desac position near to local shops, facilities and amenities, Viewing highly recommended.