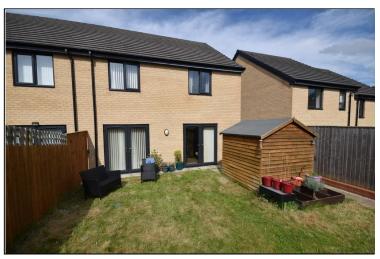

## Edlington

9 Isinglass Drive

A deceptively spacious four bedroom semi detached home providing modern fixtures and fittings, contemporary decoration, large rear family garden, gas heating, double glazing, two allocated parking spaces and comprises of entrance hallway, downstairs wc, lounge with upvc patio doors out to the rear gardens, separate dining room or versatile playroom/study, landing, four bedrooms and stylish bathroom suite with shower over bath. There are lovely lawned rear gardens fence enclosed and with walkway. Viewing highly recommended.