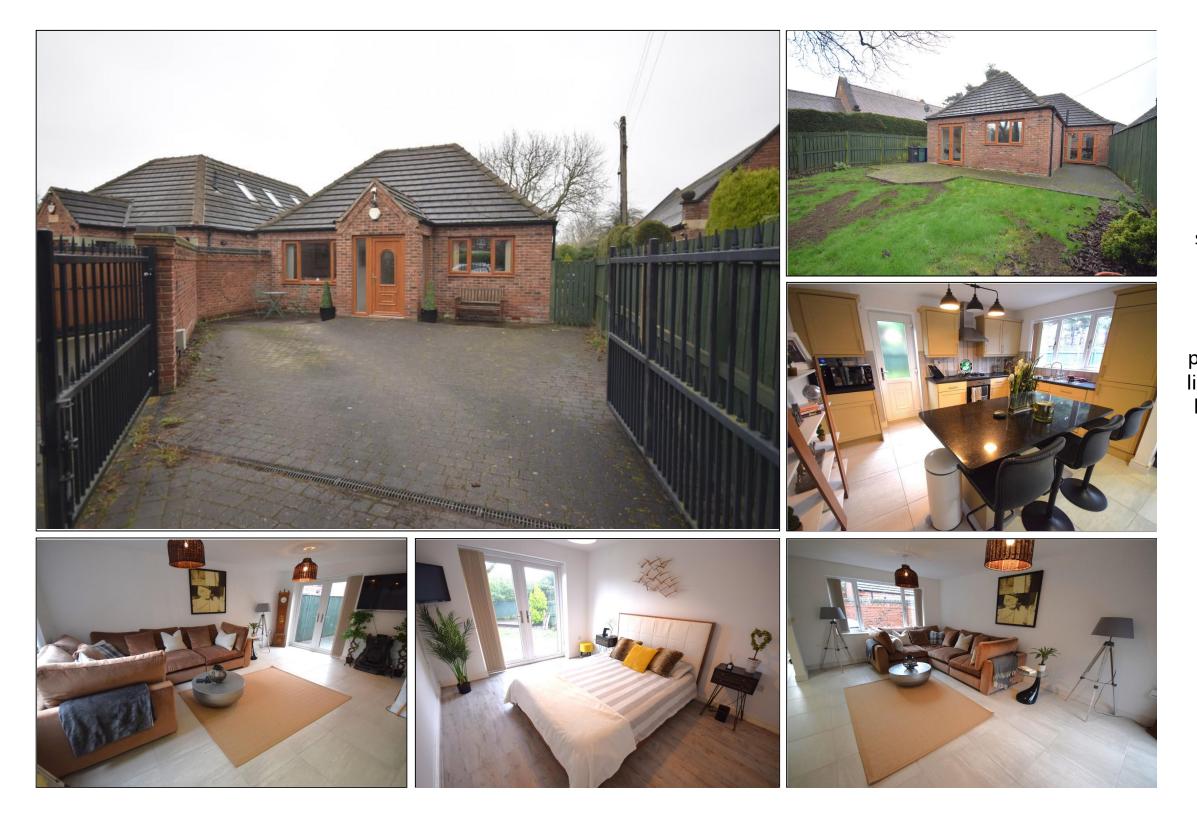

## Rossington Littleworth Lane

Tucked away in this quiet private location just off Littleworth Lane this 3 bedroom detached bungalow provides modern open plan living space with stylish fixtures and fittings, ensuite and main bathroom, underfloor heating, electric gates, double glazing and an excellent standard of internal presentation and decoration: the property comprises of a lovely open plan living kitchen with numerous units, inner hallway, 3 bedrooms, ensuite and main bathroom. There is plenty of off road parking to the front and an enclosed rear garden being mainly lawned.