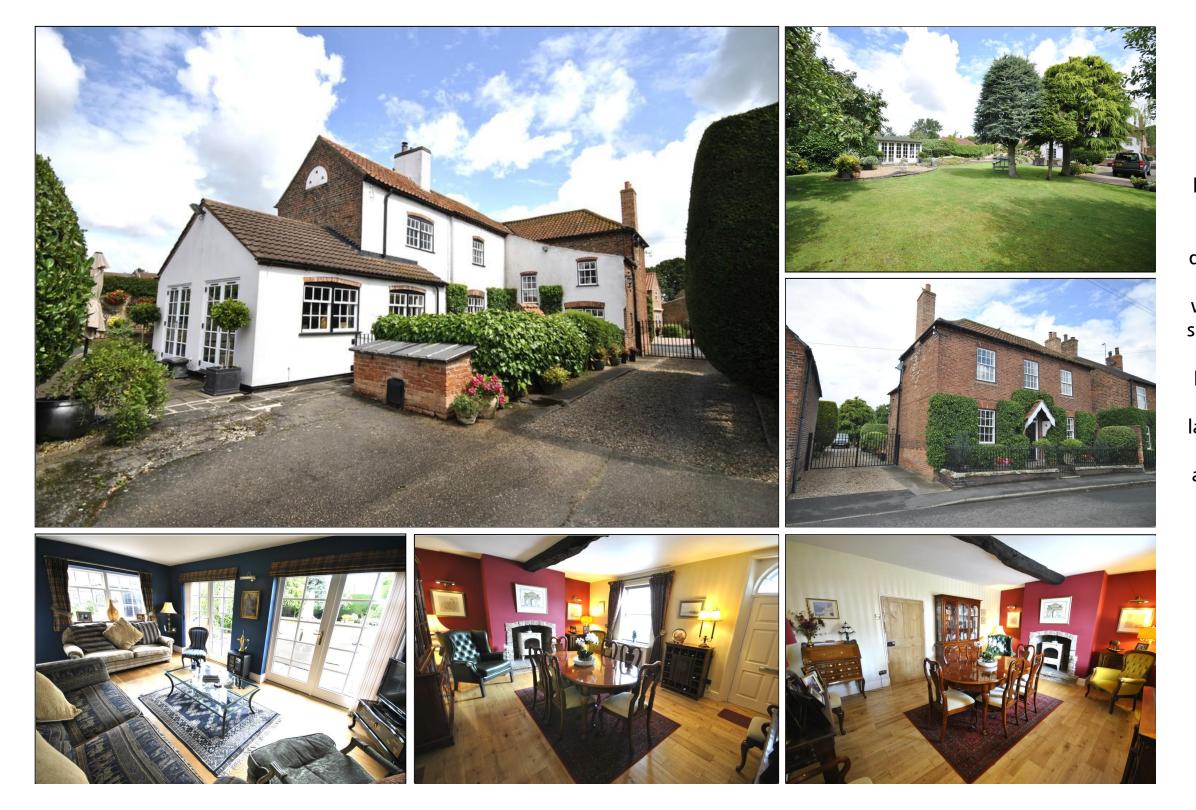

## Misson West Street

Dont miss this stunning 5 bedroom Grade 2 listed Georgian farmhouse, beautifully transformed into an elegant home, complimented by traditional features, with a twist of modern decoration and presentation. Boasting a large lawned and well stocked garden with patios, green house, workshop/log shed, large double garage and driveway. Comprising of dining/reception room, lounge, garden lounge, kitchen, larder, utility, shower room, wine cellar, landing, 5 bedrooms, ensuite and family bathroom. This family home could appeal to a variety of purchasers due to its size, with growing teenagers or independent relative in mind. Viewing highly recommended.