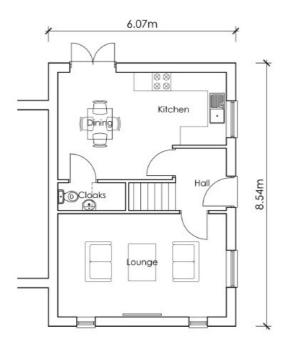

#### **HALL**

Entrance doorway. Hallway with door leading off. Stairs to first floor

#### LOUNGE

3.31m x 4.50m (10'10" x 14'9")

Upvc windows to front and side aspects. Radiator.

#### KITCHEN /DINING AREA

5.45m x 3.32m (17'11" x 10'11")

Upvc window to side and french doors to the rear access. A selection of base and wall units with integrated sink and drainer unit over. Integrated hob and oven with extractor over. Fan assisted wall mounted boiler. Door of to cloakroom. Radiator.

### **CLOAKROOM**

Toilet and hand basin. Understairs cupboard.

**EN-SUITE** 

Stairs from first floor. Airing Cupboard. Doors off to:-

### **GARDEN**

Enclosed garden to the rear.