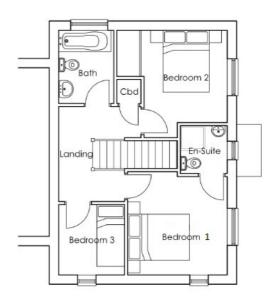

### **CLOAKROOM**

Toilet and hand basin. Understairs cupboard.

**EN-SUITE** 

Stairs from first floor. Airing Cupboard. Doors off to:-

### PRINCIPLE BEDROOM

3.51m x 3.05m (11'6" x 10'0")

Upvc windows to front and side elevation. Radiator.

Frosted Upvc window. Toilet, hand basin and shower cubicle.

## **BEDROOM TWO**

3.05m x 3.09m (10'0" x 10'2")

Upvc window to rear elevation. Radiator,

#### **BEDROOM THREE**

2.34m x 2.34m (7'8" x 7'8")

Upvc window to front elevation. Radiator.

#### **BATHROOM**

Frosted UPVC window to rear aspect. Toilet, hand basin and panelled bath.

Tel: 01775 766888

First Floor Plan

These particulars, whilst believed to be accurate are set out as general outline only for guidance and do not constitute any part of an offer or contract. Intending purchasers should not rely on them as statements of representation of fact, but must satisfy themselves by inspection or otherwise as to their accuracy. No person in this firms employment has authority to make or give representation or warranty in respect of the property. These details are subject to change.