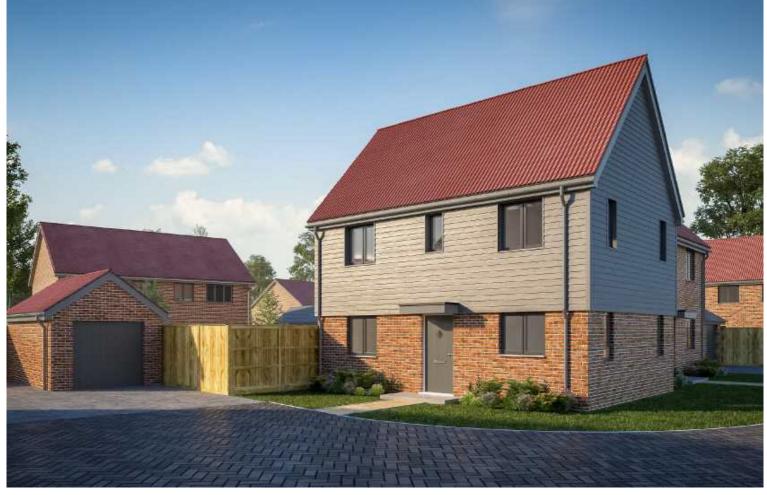

Plot 60, The Kingfisher, Greenfields, Weston

# £205,000

\*\* THE KINGFISHER \*\* BRAND NEW THREE BEDROOM SEMI DETACHED WITH SINGLE GARAGE The Kingfisher is a three bedroom semi detached property benefiting from enclosed rear garden and detached single garage. Situated on a brand new development in the sought after village of Weston close to all local village amenities including Bistro Pub, Convenience Store/Post Office and Primary School. Weston is on the outskirts of Spalding Town Centre with bus and train station connections into London Kings Cross. The Kingfisher comprises of entrance hallway, lounge, kitchen- diner with door to rear garden. The first floor offers the principle bedroom with en-suite, two further bedrooms and family bathroom. With fully enclosed rear gardens and a detached single garage.